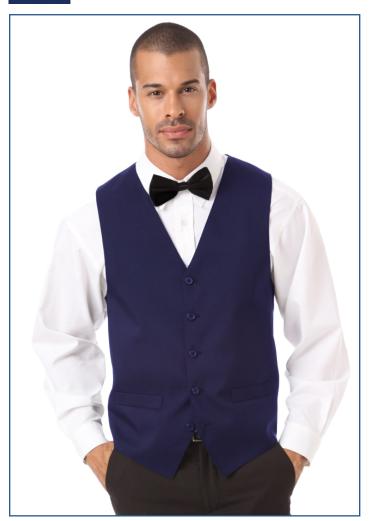

## **BG1260 Men's Scotchgard™ Treated Bistro Vest**

- 65/35 Poly/cotton twill
- Treated with Scotchgard™ fabric protector
- 6.5 ounces
- · Back darts for tailored fit
- Self-fabric back
- Full taffeta lined
- Two front welt pockets
- Matching buttons
- Sizes: S-6XL
- Non PFOA/PFAS

Made from a 65/35 poly/cotton twill blend, our men's 6.5 oz. twill vest is treated with Scotchgard™ fabric protector. This bistro vest features back darts for a tailored fit, a self-fabric back, full taffeta lining, two front welt pockets and matching buttons. It also features stain release and wrinkle resistant protection, and color lock technology. This elegant wearable is offered in a variety of colors and sizes to choose from.