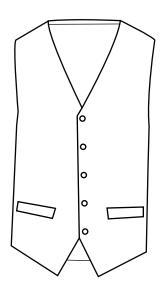

## **BG1260 Men's Scotchgard™ Treated Bistro Vest**

- 65/35 Poly/cotton twill
- Treated with Scotchgard™ fabric protector
- 6.5 ounces
- · Back darts for tailored fit
- Self-fabric back
- Full taffeta lined
- Two front welt pockets
- Matching buttons
- Sizes: S-6XL
- Non PFOA/PFAS

Made from a 65/35 poly/cotton twill blend, our men's 6.5 oz. twill vest is treated with Scotchgard™ fabric protector. This bistro vest features back darts for a tailored fit, a self-fabric back, full taffeta lining, two front welt pockets and matching buttons. It also features stain release and wrinkle resistant protection, and color lock technology. This elegant wearable is offered in a variety of colors and sizes to choose from.