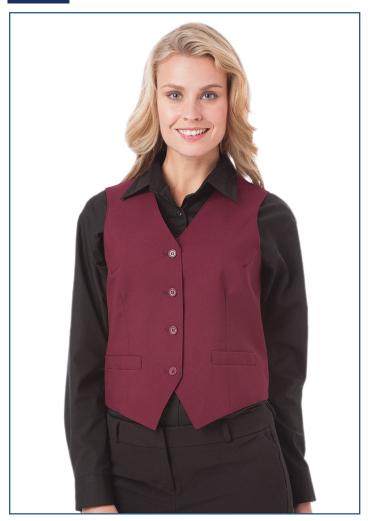

## **BG1265 Ladies' Scotchgard™ Treated Bistro Vest**

- 65/35 Poly/cotton twill
- Treated with Scotchgard<sup>™</sup> fabric protector
- 6.5 ounces
- · Back darts for tailored fit
- Self-fabric back
- · Full taffeta lined
- Two front welt pockets
- Matching buttons
- Sizes: S-4XL
- Non PFOA/PFAS

In-vest in this formal attire for your upcoming event! Made from a 65/35 poly/cotton twill blend, our ladies' 6.5 oz. twill vest is treated with Scotchgard™ fabric protector. This bistro vest features front and back darts for a tailored fit, a self-fabric back, full taffeta lining, two front welt pockets and matching buttons. It also features stain release, wrinkle resistant protection, and color lock technology. This elegant wearable is offered in a variety of colors and sizes to choose from.