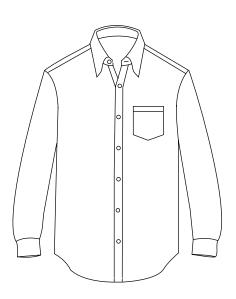

## **BG5214 Youth L/S Oxford Shirt**

- 60/40 Cotton/poly blend
- · Easy care
- Stain release
- Button down collar
- Patch pocket
- Adjustable cuffs
- · Center pleated back
- · Pearl white buttons
- Unisex sizes

Perfect for school uniforms and formalwear, this youth long-sleeve oxford shirt is an essential addition to your child's wardrobe. Available in white or blue and in youth sizes from S to XL, this eye-catching and comfortable piece of apparel is made from a 60% cotton/40% polyester blend and features a button-down collar, a center pleated back, a patch pocket, adjustable cuffs and pearl white buttons. It is stain release