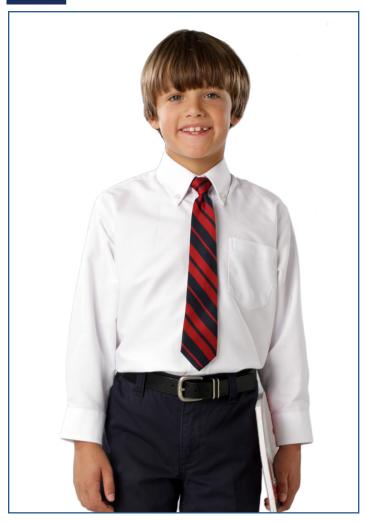

## **BG5214 Youth L/S Oxford Shirt**

- 60/40 Cotton/poly blend
- · Easy care
- Stain release
- Button down collar
- Patch pocket
- Adjustable cuffs
- · Center pleated back
- · Pearl white buttons
- Unisex sizes

Perfect for school uniforms and formalwear, this youth long-sleeve oxford shirt is an essential addition to your child's wardrobe. Available in white or blue and in youth sizes from S to XL, this eye-catching and comfortable piece of apparel is made from a 60% cotton/40% polyester blend and features a button-down collar, a center pleated back, a patch pocket, adjustable cuffs and pearl white buttons. It is stain release