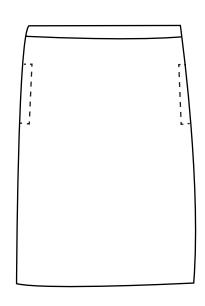

## **BG6004K Ladies' Studio Skirt**

- 95% Polyester/5% spandex
- Triweave jacquard knit
- Wrinkle resistant
- 4 way stretch
- On seam side pockets
- Back slit for easy movement
- · Controlled waistband solution for all around fit & comfort
- Sizes: XS-4XL

Pants Inseam 29" Skirt Length

Look and feel your best in our triweave jacquard knit skirt designed to fit and flatter. This skirt is an essential garment from our new 'Studio collection' and a staple wardrobe addition! Made of year-round 95% poly/5% spandex; this skirt features a 4 way stretch, on seam side pockets, back slit for easy movement and a controlled waistband solution for all around fit & comfort! Available in sizes XS-4XL: XS (2-4); S (6-8); M (10-12); L (14-16); XL (18-20); 2XL (22-24); 3XL (26-28) and 4XL (30-32).