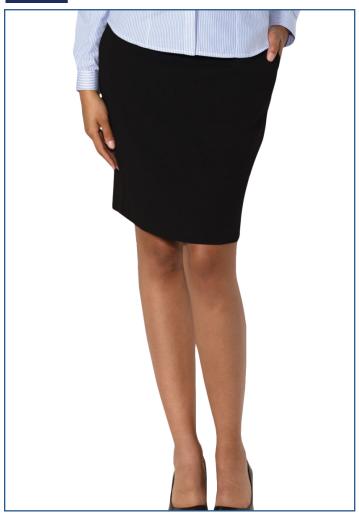

## **BG6004K Ladies' Studio Skirt**

- 95% Polyester/5% spandex
- Triweave jacquard knit
- Wrinkle resistant
- 4 way stretch
- On seam side pockets
- Back slit for easy movement
- · Controlled waistband solution for all around fit & comfort
- Sizes: XS-4XL

Pants Inseam 29" Skirt Length

Look and feel your best in our triweave jacquard knit skirt designed to fit and flatter. This skirt is an essential garment from our new 'Studio collection' and a staple wardrobe addition! Made of year-round 95% poly/5% spandex; this skirt features a 4 way stretch, on seam side pockets, back slit for easy movement and a controlled waistband solution for all around fit & comfort! Available in sizes XS-4XL: XS (2-4); S (6-8); M (10-12); L (14-16); XL (18-20); 2XL (22-24); 3XL (26-28) and 4XL (30-32).