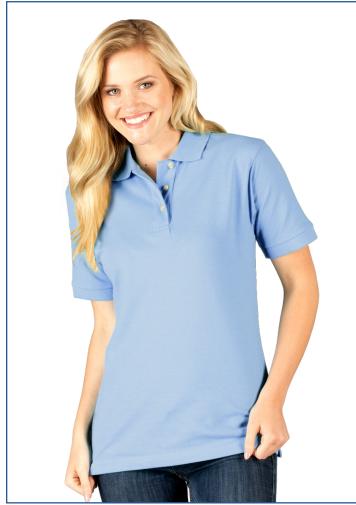

## BG6204 Ladies' Superblend S/S Pique Polo

- · 60/40 Cotton/poly blend
- Easy care
- Stain release
- Wrinkle resistant
- Curl free collar
- 6.7 ounce pique
- Reinforced side vents
- Taped neck & shoulders
- Ladies fitted style
- 3 bone button placket
- Rib knit collar & cuffs
- Sizes: XS-5XL
- Classic fit

This ladies short-sleeve pocketless pique polo shirt is a must-have fashion favorite to add to your wardrobe. Made of a 60% cotton/40% polyester blend, this comfortable and stylish item features a three-button placket, a curl-free collar and a straight bottom. It also has reinforced side vents, taped neck and shoulders, color-lock technology, all in a breathable pique mesh fabric. Available in an array of colors and in sizes from XS to 4XL (5XL available in BURGUNDY, RED, LIGHT BLUE, ROYAL, NAVY, HUNTER, WHITE and BLACK), this polo is perfect!