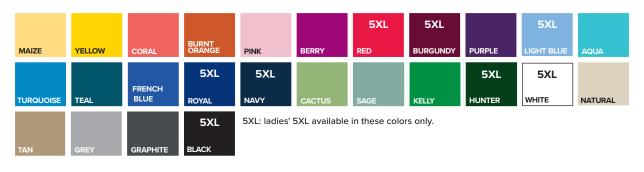

This ladies short-sleeve pocketless pique polo shirt is a must-have fashion favorite to add to your wardrobe. Made of a 60% cotton/40% polyester blend, this comfortable and stylish item features a three-button placket, a curl-free collar and a straight bottom. It also has reinforced side vents, taped neck and shoulders, color-lock technology, all in a breathable pique mesh fabric. Available in an array of colors and in sizes from XS to 4XL (5XL available in BURGUNDY, RED, LIGHT BLUE, ROYAL, NAVY, HUNTER, WHITE and BLACK), this polo is perfect!