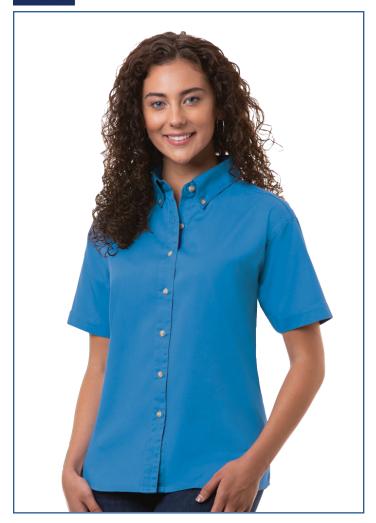

## **BG6213S Ladies' S/S 100% Cotton Twill Shirt**

- 100% cotton
- 6.5 oz. colorfast twill
- Washed, preshrunk for extra comfort
- Button down collar
- 2 side back pleats
- · Double back yoke
- No pocket
- Hemmed sleeves
- Bone horn buttons
- Curved bottom to wear in or out
- Sizes S-4XL
- Classic fit

If you're in the market for a fashion-forward piece of apparel that will turn plenty of heads, then look no further than this ladies short sleeve 100% cotton 6.5 oz. colorfast twill shirt. Perfect for the office and beyond, this stylish product is washed and preshrunk for extra comfort. It features a button-down collar, a double-back yoke, two side back pleats, no pockets, bone-horn buttons and hemmed sleeves. Available in several colors and sizes from S to 4XL, this shirt will make a lasting impression!