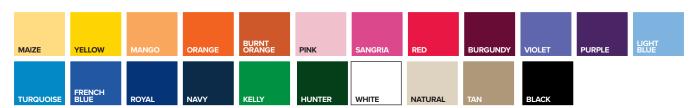

If you're in the market for a fashion-forward piece of apparel that will turn plenty of heads, then look no further than this ladies short sleeve 100% cotton 6.5 oz. colorfast twill shirt. Perfect for the office and beyond, this stylish product is washed and preshrunk for extra comfort. It features a button-down collar, a double-back yoke, two side back pleats, no pockets, bone-horn buttons and hemmed sleeves. Available in several colors and sizes from S to 4XL, this shirt will make a lasting impression!