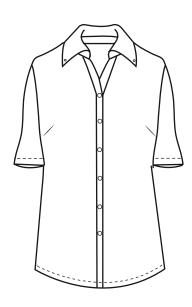

## **BG6213S Ladies' S/S 100% Cotton Twill Shirt**

- 100% cotton
- 6.5 oz. colorfast twill
- Washed, preshrunk for extra comfort
- Button down collar
- 2 side back pleats
- · Double back yoke
- No pocket
- Hemmed sleeves
- Bone horn buttons
- Curved bottom to wear in or out
- Sizes S-4XL
- Classic fit

If you're in the market for a fashion-forward piece of apparel that will turn plenty of heads, then look no further than this ladies short sleeve 100% cotton 6.5 oz. colorfast twill shirt. Perfect for the office and beyond, this stylish product is washed and preshrunk for extra comfort. It features a button-down collar, a double-back yoke, two side back pleats, no pockets, bone-horn buttons and hemmed sleeves. Available in several colors and sizes from S to 4XL, this shirt will make a lasting impression!