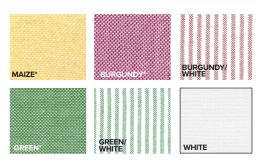

Make a bold boardroom statement with this ladies pocketless long-sleeve oxford dress shirt. Made of a blend of 60% cotton and 40% polyester, this wow-worthy wearable features a button-down collar, a center-pleated back, adjustable cuffs and pearl white buttons. It is wrinkle resistant and has stain release technology. Customize a perfect fit by picking from several sizes (S-4XL), colors and stripes!

\*Discontinued/Closeout color. Please call or login to BlueGeneration.com for more info.