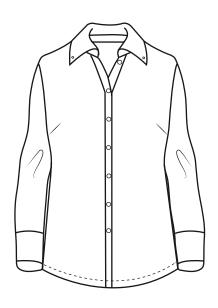

## **BG6214 Ladies' L/S Oxford Shirt**

- 60/40 Cotton/poly blend
- Easy care
- Stain release
- Wrinkle resistant
- 6 ounce
- Button down collar
- · Pearl white buttons
- No pocket
- Sizes: S-4XL
- Classic fit

Make a bold boardroom statement with this ladies pocketless long-sleeve oxford dress shirt. Made of a blend of 60% cotton and 40% polyester, this wow-worthy wearable features a button-down collar, a center-pleated back, adjustable cuffs and pearl white buttons. It is wrinkle resistant and has stain release technology. Customize a perfect fit by picking from several sizes (S-4XL), colors and stripes!