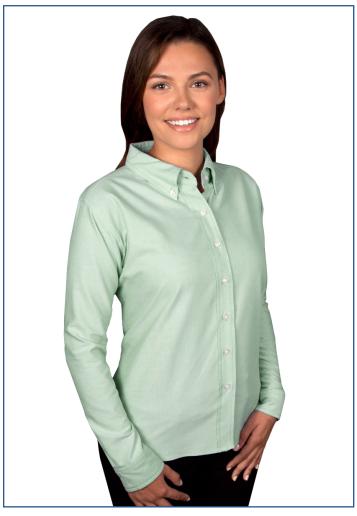

Make a bold boardroom statement with this ladies pocketless long-sleeve oxford dress shirt. Made of a blend of 60% cotton and 40% polyester, this wow-worthy wearable features a button-down collar, a center-pleated back, adjustable cuffs and pearl white buttons. It is wrinkle resistant and has stain release technology. Customize a perfect fit by picking from several sizes (S-4XL), colors and stripes!