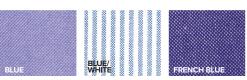

Make a bold boardroom statement with this ladies pocketless long-sleeve oxford dress shirt. Made of a blend of 60% cotton and 40% polyester, this wow-worthy wearable features a button-down collar, a center-pleated back, adjustable cuffs and pearl white buttons. It is wrinkle resistant and has stain release technology. Customize a perfect fit by picking from several sizes (S-4XL), colors and stripes!

\*Discontinued/Closeout color. Please call or login to BlueGeneration.com for more info.