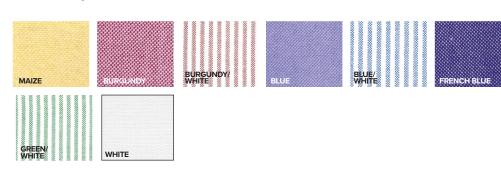

If you're in the market for a wardrobe staple that will make a statement, look no further than this ladies' pocketless short-sleeve oxford dress shirt. This easy-care product is made from a 60% cotton/40% polyester blend and features a button-down collar, a center-pleated back, adjustable cuffs and pearl white buttons. Featuring wrinkle-resistant technology, this classic-fit item comes in a variety of sizes (S-4XL), colors and stripes! Make the fashion-forward choice today!