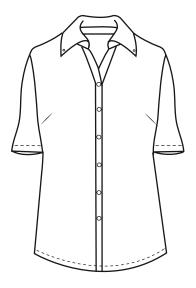

## **BG6214S Ladies' S/S Oxford Shirt**

- 60/40 Cotton/poly blend
- Easy care
- Stain release
- Wrinkle resistant
- 6 ounce
- Button down collar
- Pearl white buttons
- No pocket
- Sizes: S-4XL
- Classic fit

If you're in the market for a wardrobe staple that will make a statement, look no further than this ladies' pocketless short-sleeve oxford dress shirt. This easy-care product is made from a 60% cotton/40% polyester blend and features a button-down collar, a center-pleated back, adjustable cuffs and pearl white buttons. Featuring wrinkle-resistant technology, this classic-fit item comes in a variety of sizes (S-4XL), colors and stripes! Make the fashion-forward choice today!