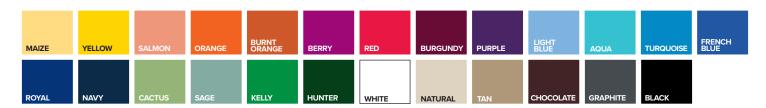

Perfect for work uniforms, casualwear and much more, this ladies short-sleeve 5.5 oz. shirt is bound to be a bold new addition to your wardrobe. This eye-catching button-down shirt is made from a 65% polyester/35% cotton blend and has stain-release, wrinkle-resistant and crease resistant technology. It features a double-back yoke, two side back pleats, a straight hemmed bottom, bone-horn buttons, adjustable cuffs and a spread collar, and it is available in several colors and in sizes from XS to 4XL.