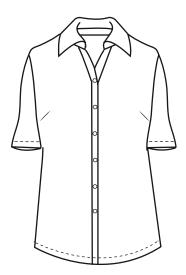

## BG6216S Ladies' S/S Superblend Poplin Shirt with Bone Buttons

- 65/35 Poly/cotton blend
- · Easy care
- Stain release
- Wrinkle resistant
- Lightweight 5.5 ozs.
- 2 side back pleats
- Double back yoke
- Spread collar
- Bone buttons
- No pocket
- Hemmed sleeves
- Sizes: XS-4XL
- Classic fit

Perfect for work uniforms, casualwear and much more, this ladies short-sleeve 5.5 oz. shirt is bound to be a bold new addition to your wardrobe. This eye-catching button-down shirt is made from a 65% polyester/35% cotton blend and has stain-release, wrinkle-resistant and crease resistant technology. It features a double-back yoke, two side back pleats, a straight hemmed bottom, bone-horn buttons, adjustable cuffs and a spread collar, and it is available in several colors and in sizes from XS to 4XL.