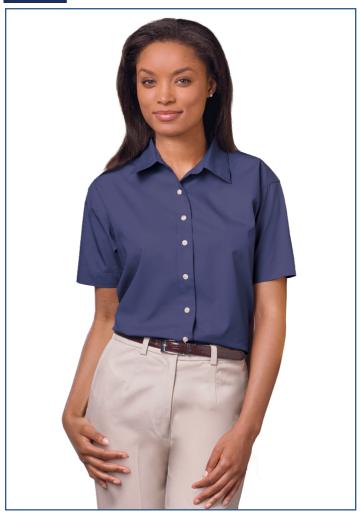

## BG6216S Ladies' S/S Superblend Poplin Shirt with Bone Buttons

- 65/35 Poly/cotton blend
- · Easy care
- Stain release
- Wrinkle resistant
- Lightweight 5.5 ozs.
- 2 side back pleats
- Double back yoke
- Spread collar
- Bone buttons
- No pocket
- Hemmed sleeves
- Sizes: XS-4XL
- Classic fit

Perfect for work uniforms, casualwear and much more, this ladies short-sleeve 5.5 oz. shirt is bound to be a bold new addition to your wardrobe. This eye-catching button-down shirt is made from a 65% polyester/35% cotton blend and has stain-release, wrinkle-resistant and crease resistant technology. It features a double-back yoke, two side back pleats, a straight hemmed bottom, bone-horn buttons, adjustable cuffs and a spread collar, and it is available in several colors and in sizes from XS to 4XL.