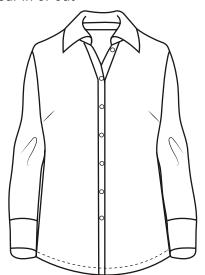

## BG6217 Ladies' Scotchgard™ Twill L/S Shirt

- 65/35 Poly/cotton blend
- Stain resistant
- Wrinkle resistant
- 6.5 ounce twill
- Treated with Scotchgard<sup>™</sup> fabric protector
- · Soft touch finish
- · Double back yoke
- 2 side back pleats
- Bone buttons
- No pocket
- Spread collar without buttons
- Adjustable cuffs
- Curved bottom to wear in or out
- Sizes: S-4XL
- · Classic fit
- Non PFOA/PFAS

Add an extra dose of style to your wardrobe with this ladies long-sleeve Scotchgard<sup>™</sup> twill shirt. This high-quality dress shirt made from a blend of polyester (65%) and cotton (35%) and is treated with Scotchgard™ fabric protector for stain resistance. It features a soft-touch finish, wrinkle resistance, a spread collar without buttons, a curved bottom, adjustable cuffs, button sleeve placket, double-back yoke, two side back pleats, no pockets and bone-horn buttons. Make this product uniquely yours by choosing from a variety of sizes and colors.