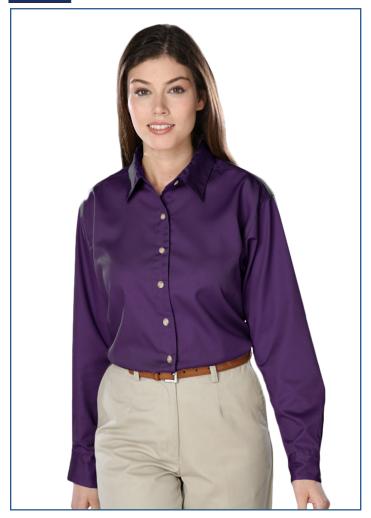

## BG6217 Ladies' Scotchgard™ Twill L/S Shirt

- 65/35 Poly/cotton blend
- Stain resistant
- Wrinkle resistant
- 6.5 ounce twill
- Treated with Scotchgard<sup>™</sup> fabric protector
- · Soft touch finish
- · Double back yoke
- 2 side back pleats
- Bone buttons
- No pocket
- Spread collar without buttons
- Adjustable cuffs
- Curved bottom to wear in or out
- Sizes: S-4XL
- · Classic fit
- Non PFOA/PFAS

Add an extra dose of style to your wardrobe with this ladies long-sleeve Scotchgard<sup>™</sup> twill shirt. This high-quality dress shirt made from a blend of polyester (65%) and cotton (35%) and is treated with Scotchgard™ fabric protector for stain resistance. It features a soft-touch finish, wrinkle resistance, a spread collar without buttons, a curved bottom, adjustable cuffs, button sleeve placket, double-back yoke, two side back pleats, no pockets and bone-horn buttons. Make this product uniquely yours by choosing from a variety of sizes and colors.