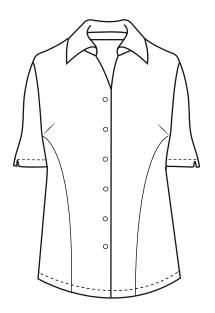

## **BG6218S Ladies' S/S Stretch Poplin Shirt**

- 58% cotton/39% polyester/3% spandex blend
- Stain release
- Wrinkle resistant
- 4.5 ounce
- Spread collar
- · Soft touch finish
- · Double back yoke
- V-notch cuffs
- · Matching pearlized buttons
- Curved side panels for feminine look
- Sizes: XS-4XL
- Feminine fit

For a bold blouse that will spice up your wardrobe, look no further! Made of a 58% cotton/39% polyester/3% spandex blend, this ladies 4.5 oz. short-sleeve poplin blouse is a bound to turn plenty of heads. It features turn-up cuffs, wrinkle-resistant technology, a spread collar, curbed side panels for a slimmer fitted feminine look, a soft-touch finish, a double-back yoke and pearlized buttons. Available in several colors and in sizes from XS-4XL, this stylish shirt won't go unnoticed!