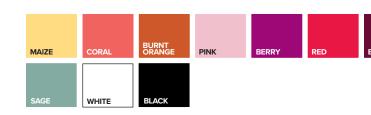

For a bold blouse that will spice up your wardrobe, look no further! Made of a 58% cotton/39% polyester/3% spandex blend, this ladies 4.5 oz. short-sleeve poplin blouse is a bound to turn plenty of heads. It features turn-up cuffs, wrinkle-resistant technology, a spread collar, curbed side panels for a slimmer fitted feminine look, a soft-touch finish, a double-back yoke and pearlized buttons. Available in several colors and in sizes from XS-4XL, this stylish shirt won't go unnoticed!