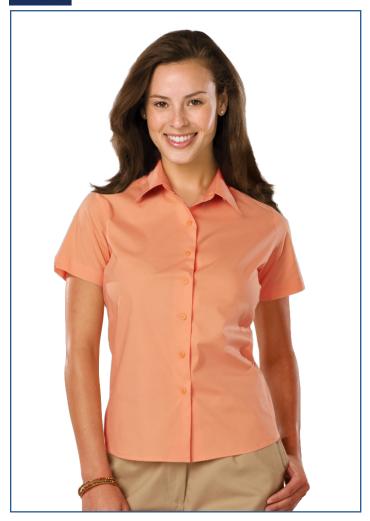

## **BG6218S Ladies' S/S Stretch Poplin Shirt**

- 58% cotton/39% polyester/3% spandex blend
- Stain release
- Wrinkle resistant
- 4.5 ounce
- Spread collar
- · Soft touch finish
- · Double back yoke
- V-notch cuffs
- · Matching pearlized buttons
- Curved side panels for feminine look
- Sizes: XS-4XL
- Feminine fit

For a bold blouse that will spice up your wardrobe, look no further! Made of a 58% cotton/39% polyester/3% spandex blend, this ladies 4.5 oz. short-sleeve poplin blouse is a bound to turn plenty of heads. It features turn-up cuffs, wrinkle-resistant technology, a spread collar, curbed side panels for a slimmer fitted feminine look, a soft-touch finish, a double-back yoke and pearlized buttons. Available in several colors and in sizes from XS-4XL, this stylish shirt won't go unnoticed!