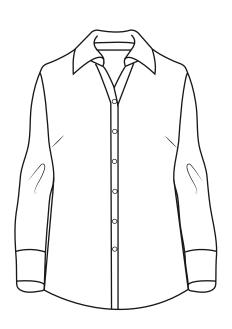

## **BG** Blue Generation

Perfect for the hospitality industry or management, our ladies' lightweight 5.5 oz. superblend poplin shirt is made from a 65/35 poly/cotton blend. This professional wearable features stain release easy care, long sleeves, matching buttons, double back yoke and no pocket. Offered in your choice of black or white, a variety of sizes (S-4XL) are available to fit your needs.

## **BG6262 Ladies' Bistro Shirt**

- SuperBlend 65/35 poly/cotton blend
- Stain release easy care poplin
- Lightweight 5.5 oz.
- Long sleeves
- · Matching buttons
- · Double back yoke
- No pocket
- Sizes: S-4XL
- · Classic fit