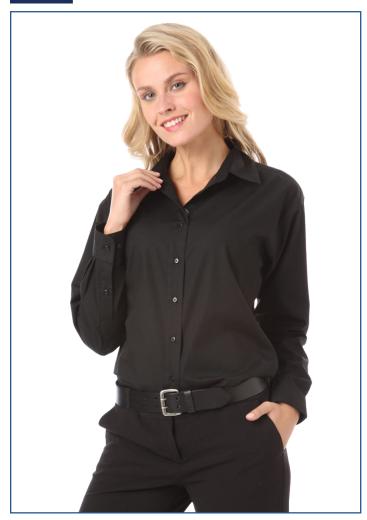

## **BG** Blue Generation

Perfect for the hospitality industry or management, our ladies' lightweight 5.5 oz. superblend poplin shirt is made from a 65/35 poly/cotton blend. This professional wearable features stain release easy care, long sleeves, matching buttons, double back yoke and no pocket. Offered in your choice of black or white, a variety of sizes (S-4XL) are available to fit your needs.

## **BG6262 Ladies' Bistro Shirt**

- SuperBlend 65/35 poly/cotton blend
- Stain release easy care poplin
- Lightweight 5.5 oz.
- Long sleeves
- · Matching buttons
- · Double back yoke
- No pocket
- Sizes: S-4XL
- · Classic fit