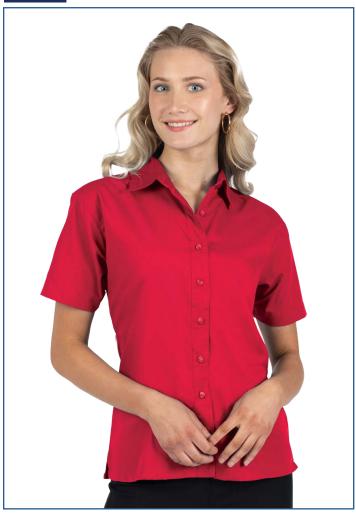

## BG6226S Ladies' S/S Supeblend™ Shirt

- Matching buttons
- 5.5 oz. 65/35 poly/cotton poplin
- Easy care & stain release
- Wrinkle resistant
- Men's button down collar
- · Ladies' spread collar
- 2 side back pleats
- Ladies' sizes: XS-4XL
- Classic fit

## Colors

Elevate your wardrobe with this exceptional ladies' short-sleeve easy-care poplin shirt. Crafted from a premium 65% polyester and 35% cotton blend, this lightweight 5.5 oz. shirt offers impeccable wrinkle and crease resistance. Featuring advanced stain-release and color-lock technology, it maintains its pristine appearance. The shirt is thoughtfully designed with matching buttons, hemmed sleeves, a double-back yoke, a spread collar, and two side back pleats. It's offered unimprinted and comes in an array of colors and sizes to suit your preferences.