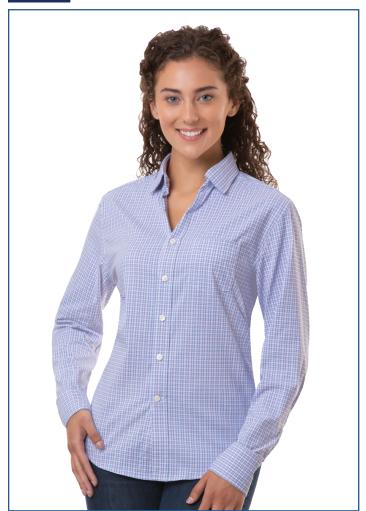

## **BG6271 Ladies L/S Tricolor Plaid Blue/Plum**

- 55/45 cotton/poly blend
- 3.2 oz.
- Wrinkle resistant
- Fashionable Y-placket
- Spread collar
- White pearlized buttons
- Front and back darts
- Slightly tapered fit
- · Contoured hemline
- · Adjustable cuffs
- No pocket
- Sizes: XS-4XL
- · Untucked feminine fit

Wear It Untucked! Featuring a soft 55/45 cotton/polyester blend, this wrinkle resistant, muted colorful plaid is perfect for casual days in the office and all other occasions. Designed to be worn in or out, this shirt offers a slightly tapered fit, shorter length and contoured hemline. Spread collar with white pearlized buttons, this shirt also offers a fashionable Y-placket. No pocket. Adjustable cuffs. Sizes are available up to 4XL.