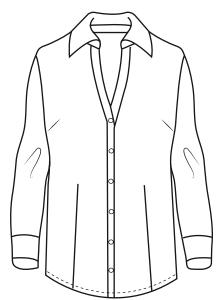

## **BG6271 Ladies L/S Tricolor Plaid Blue/Plum**

- 55/45 cotton/poly blend
- 3.2 oz.
- Wrinkle resistant
- Fashionable Y-placket
- Spread collar
- White pearlized buttons
- Front and back darts
- Slightly tapered fit
- · Contoured hemline
- · Adjustable cuffs
- No pocket
- Sizes: XS-4XL
- · Untucked feminine fit

Wear It Untucked! Featuring a soft 55/45 cotton/polyester blend, this wrinkle resistant, muted colorful plaid is perfect for casual days in the office and all other occasions. Designed to be worn in or out, this shirt offers a slightly tapered fit, shorter length and contoured hemline. Spread collar with white pearlized buttons, this shirt also offers a fashionable Y-placket. No pocket. Adjustable cuffs. Sizes are available up to 4XL.