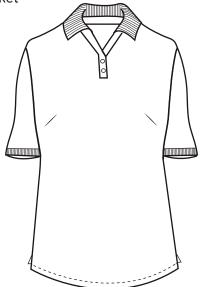

## **BG6502 Ladies' Soft Touch Y-Placket Polo**

- 65/35 poly/cotton blend
- Easy care
- 5.5 ounce pique
- Wrinkle resistant
- · Rib knit collar & cuffs
- Curl free collar
- Matching buttons
- Side vents
- Taped neck & shoulders
- Tag free label
- 2 button Y- placket
- Sizes: S-4XL
- · Classic fit

Make a nice touch to your wardrobe with this ladies soft touch S/S Y-placket polo with matching buttons! This eye-catching 5.5 oz. product is made from a 65/35 polyester/cotton blend and is wrinkle resistant. It features a rib-knit collar and cuffs, banded sleeves, a straight bottom, side vents, taped neck and shoulders and a two-button Y-placket. Available in several colors and in sizes from S to 4XL, this stylish shirt is a perfect fit for you!