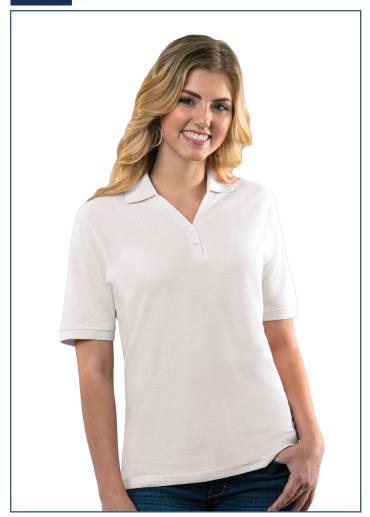

## **BG6502 Ladies' Soft Touch Y-Placket Polo**

- 65/35 poly/cotton blend
- Easy care
- 5.5 ounce pique
- Wrinkle resistant
- · Rib knit collar & cuffs
- Curl free collar
- Matching buttons
- Side vents
- Taped neck & shoulders
- Tag free label
- 2 button Y- placket
- Sizes: S-4XL
- · Classic fit

Make a nice touch to your wardrobe with this ladies soft touch S/S Y-placket polo with matching buttons! This eye-catching 5.5 oz. product is made from a 65/35 polyester/cotton blend and is wrinkle resistant. It features a rib-knit collar and cuffs, banded sleeves, a straight bottom, side vents, taped neck and shoulders and a two-button Y-placket. Available in several colors and in sizes from S to 4XL, this stylish shirt is a perfect fit for you!