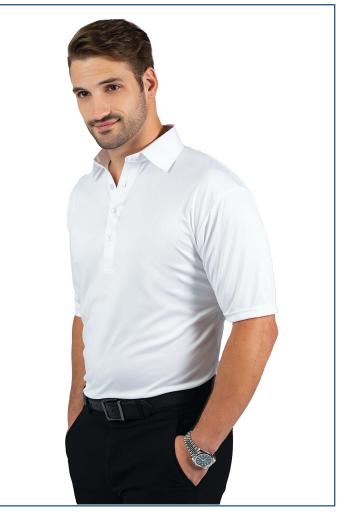

## BG7007 Bonded Collar Dress Polo™

- 100% "Ultra Spun" Polyester
- Moisture Wicking
- Uniquely crafted collar with bonding
- Can be worn open collar, with a tie and even a blazer
- Men's sizes: S-4XL
- Classic fit

"The Bond"- Bonded Collar Dress Polo. Meticulously crafted from 100% Ultra-spun Poly Moisture-Wicking fabric. The perfect combination where dress meets casual. A uniquely tailored collar designed to transform a polo into a polished look. Whether dressing up for a special occasion or opting for a more leisurely look, this polo delivers. Featuring a specially constructed bonded dress collar, short sleeves, and 4 matching pearlized button placket. Available in mens sizes S to 4XL. Plus, enjoy the added benefits of wrinkle resistance and snag resistance.