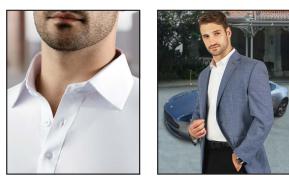

## BG7007 Bonded Collar Dress Polo™

- 100% "Ultra Spun" Polyester
- Moisture Wicking
- Uniquely crafted collar with bonding
- Can be worn open collar, with a tie and even a blazer
- Men's sizes: S-4XL
- Classic fit

"The Bond"- Bonded Collar Dress Polo. Meticulously crafted from 100% Ultra-spun Poly Moisture-Wicking fabric. The perfect combination where dress meets casual. A uniquely tailored collar designed to transform a polo into a polished look. Whether dressing up for a special occasion or opting for a more leisurely look, this polo delivers. Featuring a specially constructed bonded dress collar, short sleeves, and 4 matching pearlized button placket. Available in mens sizes S to 4XL. Plus, enjoy the added benefits of wrinkle resistance and snag resistance.