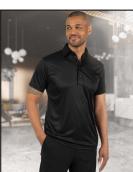

## BG7007 Bonded Collar Dress Polo™

- 100% "Ultra Spun" Polyester
- Moisture Wicking
- Uniquely crafted collar with bonding
- Can be worn open collar, with a tie and even a blazer
- Men's sizes: S-4XL
- Classic fit

"The Bond"- Bonded Collar Dress Polo. Meticulously crafted from 100% Ultra-spun Poly Moisture-Wicking fabric. The perfect combination where dress meets casual. A uniquely tailored collar designed to transform a polo into a polished look. Whether dressing up for a special occasion or opting for a more leisurely look, this polo delivers. Featuring a specially constructed bonded dress collar, short sleeves, and 4 matching pearlized button placket. Available in mens sizes S to 4XL. Plus, enjoy the added benefits of wrinkle resistance and snag resistance.