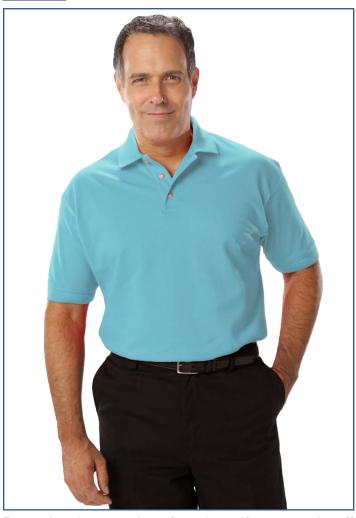

## **BG7204 Men's Superblend S/S Polo**

- 60/40 cotton/poly blend
- Easy care
- Stain release
- Wrinkle resistant
- · Curl free collar
- 6.7 ounce pique
- · Reinforced side vents
- Taped neck & shoulders
- 3 bone button placket
- Rib knit collar & cuffs
- Sizes: S-10XL
- Classic fit

For peak style everywhere from the golf course to the office, look no further than this 6.7 oz. men's easy-care pique polo. Made from a blend of cotton (60%) and polyester (40%), this pocketless shirt is a breathable mesh fabric and features a three-button placket, a curl-free and rib-knit collar, a straight bottom, a reinforced side vent, bone-horn buttons and a taped neck and shoulders. It is stain and wrinkle resistant and has color-lock technology, and it is available in several colors and in sizes S-10XL. Tall Sizing LT-3XLT is available for colors RED, BURGUNDY, LIGHT BLUE, ROYAL, NAVY, HUNTER, WHITE, BLACK, TAN and GREY.