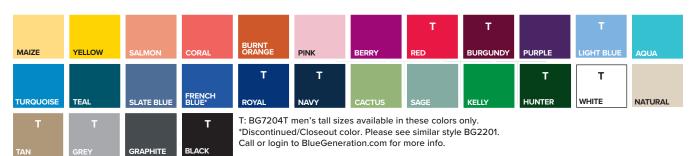

For peak style everywhere from the golf course to the office, look no further than this 6.7 oz. men's easy-care pique polo. Made from a blend of cotton (60%) and polyester (40%), this pocketless shirt is a breathable mesh fabric and features a three-button placket, a curl-free and rib-knit collar, a straight bottom, a reinforced side vent, bone-horn buttons and a taped neck and shoulders. It is stain and wrinkle resistant and has color-lock technology, and it is available in several colors and in sizes S-10XL. Tall Sizing LT-3XLT is available for colors RED, BURGUNDY, LIGHT BLUE, ROYAL, NAVY, HUNTER, WHITE, BLACK, TAN and GREY.