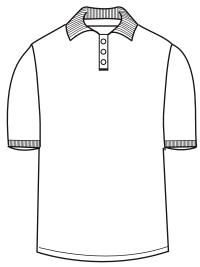

## **BG7204 Men's Superblend S/S Polo**

- 60/40 cotton/poly blend
- Easy care
- Stain release
- Wrinkle resistant
- · Curl free collar
- 6.7 ounce pique
- · Reinforced side vents
- Taped neck & shoulders
- 3 bone button placket
- Rib knit collar & cuffs
- Sizes: S-10XL
- Classic fit

For peak style everywhere from the golf course to the office, look no further than this 6.7 oz. men's easy-care pique polo. Made from a blend of cotton (60%) and polyester (40%), this pocketless shirt is a breathable mesh fabric and features a three-button placket, a curl-free and rib-knit collar, a straight bottom, a reinforced side vent, bone-horn buttons and a taped neck and shoulders. It is stain and wrinkle resistant and has color-lock technology, and it is available in several colors and in sizes S-10XL. Tall Sizing LT-3XLT is available for colors RED, BURGUNDY, LIGHT BLUE, ROYAL, NAVY, HUNTER, WHITE, BLACK, TAN and GREY.