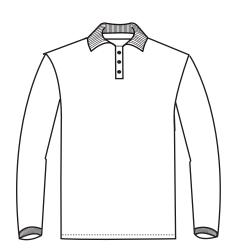

## **BG7207 Men's Superblend L/S Polo**

- 60/40 cotton/poly blend
- · Easy care
- Stain release
- Wrinkle resistant
- Curl free collar
- · Rib knit collar & cuffs
- Bone buttons
- 6.7 ounce pique
- · Reinforced side vents
- Taped neck & shoulders
- Sizes: S-6XL
- · Classic fit

We've got you covered with this 6.7 oz. men's long-sleeve easy-care pique polo. Constructed from a 60% cotton/40% polyester blend, this stylish shirt features a curl-free and rib-knit collar, a straight bottom, rib-knit cuffs, reinforced side vents, a taped neck and shoulders, bone-horn buttons, and both stain-release and wrinkle-resistant technology. It is available in several colors and in sizes from S to 6XL. Make a fashionable impression everywhere from the golf course to the office!