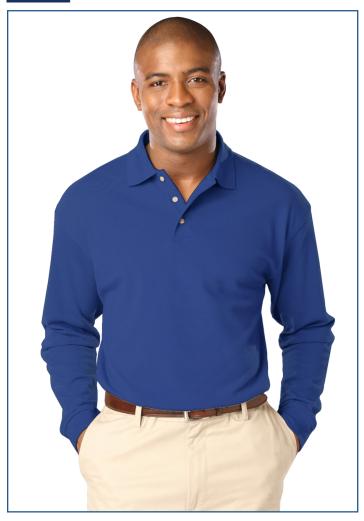

## **BG7207 Men's Superblend L/S Polo**

- 60/40 cotton/poly blend
- · Easy care
- Stain release
- Wrinkle resistant
- Curl free collar
- · Rib knit collar & cuffs
- Bone buttons
- 6.7 ounce pique
- · Reinforced side vents
- Taped neck & shoulders
- Sizes: S-6XL
- · Classic fit

We've got you covered with this 6.7 oz. men's long-sleeve easy-care pique polo. Constructed from a 60% cotton/40% polyester blend, this stylish shirt features a curl-free and rib-knit collar, a straight bottom, rib-knit cuffs, reinforced side vents, a taped neck and shoulders, bone-horn buttons, and both stain-release and wrinkle-resistant technology. It is available in several colors and in sizes from S to 6XL. Make a fashionable impression everywhere from the golf course to the office!