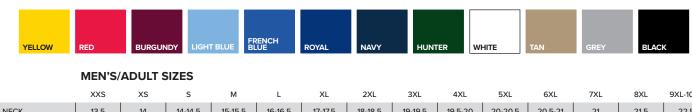

|               | 7013    | 7.5     | 9       |         | -       | /\L     | 2/1     | JAL     | 7712    | JAL     | OXL     | //L     | OXL     | JAL IOAL |
|---------------|---------|---------|---------|---------|---------|---------|---------|---------|---------|---------|---------|---------|---------|----------|
| NECK          | 13.5    | 14      | 14-14.5 | 15-15.5 | 16-16.5 | 17-17.5 | 18-18.5 | 19-19.5 | 19.5-20 | 20-20.5 | 20.5-21 | 21      | 21.5    | 22.5     |
| CHEST         | 28-29   | 30-32   | 34-36   | 38-40   | 42-44   | 46-48   | 50-52   | 54-56   | 58-60   | 62-64   | 66-67   | 68-69   | 70-71   | 74-75    |
| SLEEVE        | 30.5-31 | 31.5-32 | 32.5-33 | 33.5-34 | 34.5-35 | 35.5-36 | 36.5-37 | 37.5-38 | 37.5-38 | 37.5-38 | 37.5-38 | 37.5-38 | 37.5-38 | 37.5-38  |
| SLEEVE (TALL) | _       | _       | _       | _       | 36.5-37 | 37.5-38 | 38.5-39 | 39.5-40 | _       | _       | _       | _       | _       | _        |