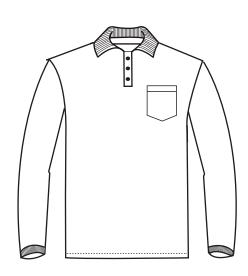

## Blue Generation

Have an enticing product up your sleeve? Look no further than this adult long-sleeve 6.7 oz. polo shirt with patch pocket. Made from a super blend of cotton (60%) and polyester (40%), this comfortable and stylish item features a curl-free and rib-knit collar, a straight bottom, rib-knit cuffs, reinforced side vents, a taped neck and shoulders and bone-horn buttons. It also has stain-release and wrinkle-resistant technologies and is available in several colors and sizes. Make a fashion-forward statement today!

## **BG7208 Adult Superblend L/S** Pocketed Polo

- 60/40 cotton/poly blend
- Easy care
- Stain release
- Wrinkle resistant
- Curl free collar
- Rib knit collar & cuffs
- Bone buttons
- 6.7 ounce pique
- Reinforced side vents
- Taped neck & shoulders
- Sizes: S-6XL
- Classic fit