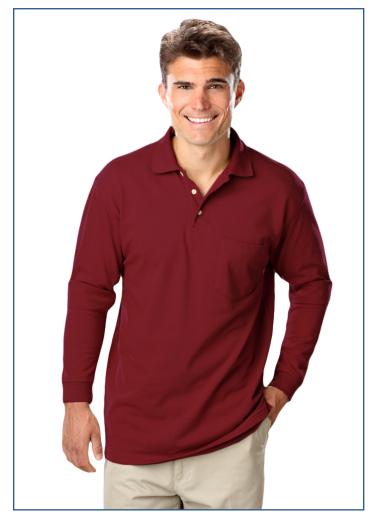

## Blue Generation

Have an enticing product up your sleeve? Look no further than this adult long-sleeve 6.7 oz. polo shirt with patch pocket. Made from a super blend of cotton (60%) and polyester (40%), this comfortable and stylish item features a curl-free and rib-knit collar, a straight bottom, rib-knit cuffs, reinforced side vents, a taped neck and shoulders and bone-horn buttons. It also has stain-release and wrinkle-resistant technologies and is available in several colors and sizes. Make a fashion-forward statement today!

## **BG7208 Adult Superblend L/S** Pocketed Polo

- 60/40 cotton/poly blend
- Easy care
- Stain release
- Wrinkle resistant
- Curl free collar
- Rib knit collar & cuffs
- Bone buttons
- 6.7 ounce pique
- Reinforced side vents
- Taped neck & shoulders
- Sizes: S-6XL
- Classic fit