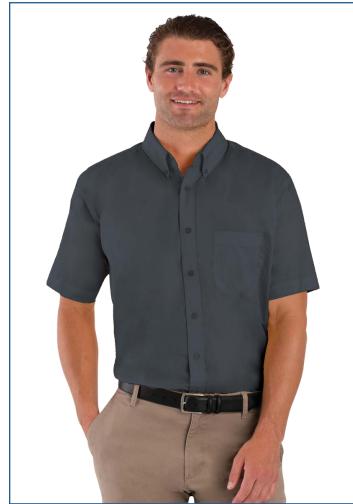

## **BG7210S Men's S/S Value Poplin Shirt**

- 65/35 poly/cotton blend
- Easy care
- Wrinkle resistant
- 3 oz. lightweight poplin
- Matching buttons
- Double back yoke
- Straight bottom
- 2 side back pleats
- Side vents
- Button down collar
- Patch pocket
- · Hemmed sleeves
- Sizes: S-6XL
- Classic fit

Short on sleeves but not on style, this men's easy-care poplin shirt is ideal for work uniforms, business and casual use and much more. Available in several colors and sizes (S-6XL), this eye-catching item is made from a 65% polyester/35% cotton blend. It features a button-down collar, a double-back yoke, two side back pleats, a patch pocket and hemmed sleeves. This classic-fit product is bound to make a lasting impression!