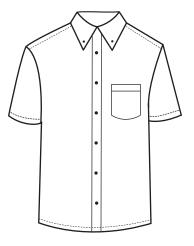

## **BG7210S Men's S/S Value Poplin Shirt**

- 65/35 poly/cotton blend
- Easy care
- Wrinkle resistant
- 3 oz. lightweight poplin
- Matching buttons
- Double back yoke
- Straight bottom
- 2 side back pleats
- Side vents
- Button down collar
- Patch pocket
- · Hemmed sleeves
- Sizes: S-6XL
- Classic fit

Short on sleeves but not on style, this men's easy-care poplin shirt is ideal for work uniforms, business and casual use and much more. Available in several colors and sizes (S-6XL), this eye-catching item is made from a 65% polyester/35% cotton blend. It features a button-down collar, a double-back yoke, two side back pleats, a patch pocket and hemmed sleeves. This classic-fit product is bound to make a lasting impression!