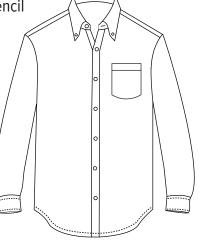

## BG7217 Men's Scotchgard<sup>™</sup> Twill L/S Shirt

- 65/35 poly/cotton blend
- Stain resistant
- Wrinkle resistant
- 6.5 ounce twill
- Treated with Scotchgard<sup>™</sup> fabric protector
- Soft touch finish
- Double back yoke
- 2 side back pleats
- · Bone buttons Adjustable cuffs
- Button down collar
- Patch pocket with pencil compartment
- Sizes: XS-6XL
- Tall sizes LT-XLT (select colors)
- Classic fit
- Non PFOA/PFAS

This trendy shirt won't sacrifice style for toughness! Made from a 65% polyester/35% cotton blend, this men's long-sleeve shirt is treated with Scotchgard<sup>™</sup> fabric protector for stain resistance, assuring it can stand up to the toughest elements. It features a soft-touch finish, wrinkle resistance, a button-down collar, adjustable cuffs, a button-sleeve placket, a double-back yoke, two side back pleats, a patch pocket with pencil compartment and bone-horn buttons. It is available in several colors and sizes ranging from XS to 6XL including Tall sizes: LT-3XLT.