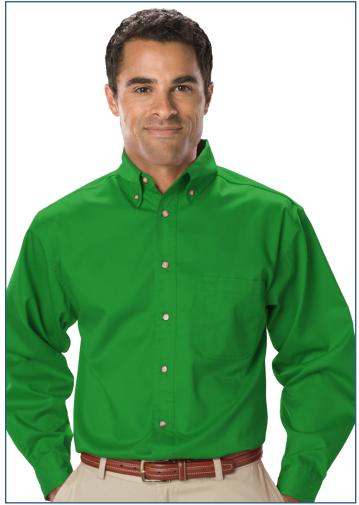

## BG7217 Men's Scotchgard<sup>™</sup> Twill L/S Shirt

- 65/35 poly/cotton blend
- Stain resistant
- Wrinkle resistant
- 6.5 ounce twill
- Treated with Scotchgard<sup>™</sup> fabric protector
- Soft touch finish
- Double back yoke
- 2 side back pleats
- · Bone buttons Adjustable cuffs
- Button down collar
- Patch pocket with pencil compartment
- Sizes: XS-6XL
- Tall sizes LT-XLT (select colors)
- Classic fit
- Non PFOA/PFAS

This trendy shirt won't sacrifice style for toughness! Made from a 65% polyester/35% cotton blend, this men's long-sleeve shirt is treated with Scotchgard<sup>™</sup> fabric protector for stain resistance, assuring it can stand up to the toughest elements. It features a soft-touch finish, wrinkle resistance, a button-down collar, adjustable cuffs, a button-sleeve placket, a double-back yoke, two side back pleats, a patch pocket with pencil compartment and bone-horn buttons. It is available in several colors and sizes ranging from XS to 6XL including Tall sizes: LT-3XLT.