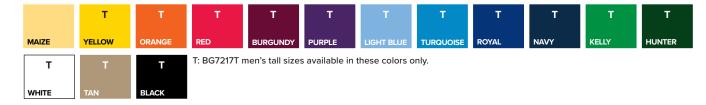

## BG7217 Men's Scotchgard<sup>™</sup> Twill L/S Shirt

- 65/35 poly/cotton blend
- Stain resistant
- Wrinkle resistant
- 6.5 ounce twill
- Treated with Scotchgard<sup>™</sup> fabric protector
- Soft touch finish
- Double back yoke
- 2 side back pleats
- · Bone buttons Adjustable cuffs
- Button down collar
- Patch pocket with pencil compartment
- Sizes: XS-6XL
- Tall sizes LT-XLT (select colors)
- Classic fit
- Non PFOA/PFAS

This trendy shirt won't sacrifice style for toughness! Made from a 65% polyester/35% cotton blend, this men's long-sleeve shirt is treated with Scotchgard<sup>™</sup> fabric protector for stain resistance, assuring it can stand up to the toughest elements. It features a soft-touch finish, wrinkle resistance, a button-down collar, adjustable cuffs, a button-sleeve placket, a double-back yoke, two side back pleats, a patch pocket with pencil compartment and bone-horn buttons. It is available in several colors and sizes ranging from XS to 6XL including Tall sizes: LT-3XLT.