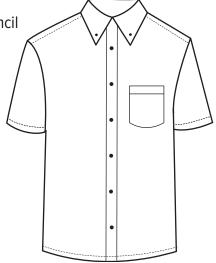

## BG7217S Men's Scotchgard™ Twill S/S Shirt

- 65/35 poly/cotton blend
- · Stain resistant
- Wrinkle resistant
- 6.5 ounce twill
- Treated with Scotchgard<sup>™</sup> fabric protector
- Soft touch finish
- Double back yoke
- 2 side back pleats
- Hemmed sleeves
- · Bone buttons
- Button down collar
- Patch pocket with pencil compartment
- Sizes: XS-6XL
- · Classic fit
- Non PFOA/PFAS

Teflon tough, this stylish shirt is made from a 65% polyester/35% cotton blend and is treated with Scotchgard™ fabric protector for stain resistance. It features a soft-touch finish, wrinkle resistance, a button-down collar, a double-back yoke, two side back pleats, a patch pocket with pencil compartment and bone-horn buttons. Avail-able in several colors and sizes, this classic-fit item will make a lasting impression!