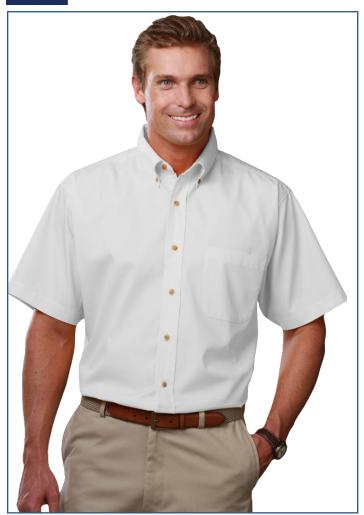

## BG7217S Men's Scotchgard™ Twill S/S Shirt

- 65/35 poly/cotton blend
- · Stain resistant
- Wrinkle resistant
- 6.5 ounce twill
- Treated with Scotchgard<sup>™</sup> fabric protector
- Soft touch finish
- Double back yoke
- 2 side back pleats
- Hemmed sleeves
- · Bone buttons
- Button down collar
- Patch pocket with pencil compartment
- Sizes: XS-6XL
- · Classic fit
- Non PFOA/PFAS

Teflon tough, this stylish shirt is made from a 65% polyester/35% cotton blend and is treated with Scotchgard™ fabric protector for stain resistance. It features a soft-touch finish, wrinkle resistance, a button-down collar, a double-back yoke, two side back pleats, a patch pocket with pencil compartment and bone-horn buttons. Avail-able in several colors and sizes, this classic-fit item will make a lasting impression!