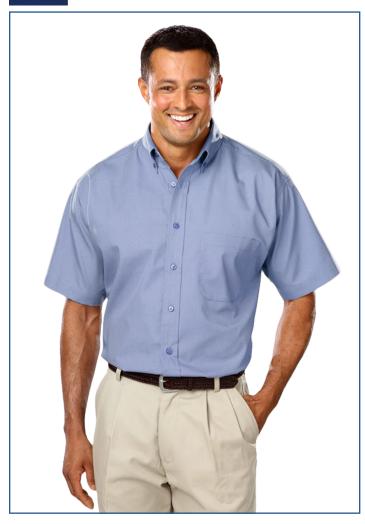

## **BG7266S Men's S/S Superblend Poplin Shirt**

- 65/35 poly/cotton poplin blend
- Easy care
- Stain release
- Wrinkle resistant
- Lightweight 5.5 ozs.
- 2 side back pleats
- Double back yoke
- Button down collar
- Patch pocket
- Matching buttons
- · Hemmed sleeves
- Sizes: S-6XL
- · Classic fit

Don't underestimate the impact on your wardrobe! This men's short-sleeve easy-care poplin shirt is designed to leave a lasting impression. Crafted from a high-quality blend of 65% polyester and 35% cotton, this lightweight 5.5 oz. shirt offers exceptional wrinkle and crease resistance. It's equipped with advanced stain-release and color-lock technology, ensuring it maintains its pristine appearance. The shirt boasts a range of thoughtful features, including matching buttons, hemmed sleeves, a double-back yoke, a button-down collar, two side back pleats, and a convenient patch pocket. It's available unimprinted, and you can choose from a variety of colors and sizes to suit your needs.