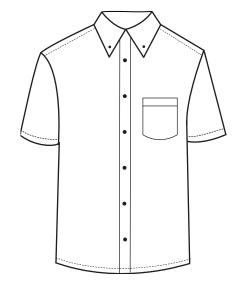

## **BG7266S Men's S/S Superblend Poplin Shirt**

- 65/35 poly/cotton poplin blend
- Easy care
- Stain release
- Wrinkle resistant
- Lightweight 5.5 ozs.
- 2 side back pleats
- Double back yoke
- Button down collar
- Patch pocket
- Matching buttons
- · Hemmed sleeves
- Sizes: S-6XL
- · Classic fit

Don't underestimate the impact on your wardrobe! This men's short-sleeve easy-care poplin shirt is designed to leave a lasting impression. Crafted from a high-quality blend of 65% polyester and 35% cotton, this lightweight 5.5 oz. shirt offers exceptional wrinkle and crease resistance. It's equipped with advanced stain-release and color-lock technology, ensuring it maintains its pristine appearance. The shirt boasts a range of thoughtful features, including matching buttons, hemmed sleeves, a double-back yoke, a button-down collar, two side back pleats, and a convenient patch pocket. It's available unimprinted, and you can choose from a variety of colors and sizes to suit your needs.