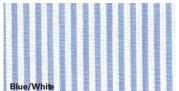

## **BG7272 Men's Untucked Striped Poplin**

- 55/45 Cotton/polyester yarn dyed poplin
- 3.2 oz.
- Wrinkle resistant
- Spread collar
- · White pearlized buttons
- Slightly tapered fit
- Contoured hemline
- Adjustable cuffs
- Sizes: S-4XL
- Untucked fit

Complete any look with this new striped easy care dress shirt! It features 3.2 oz. 55/45 cotton/polyester yarn dyed poplin with wrinkle resistant technology to keep your team looking its best in and out of the office. De-signed to be worn in or out, this shirt offers a slightly tapered fit, shorter length and contoured hemline. Spread collar with white pearlized buttons and adjustable cuffs, sizes in this shirt are available up to 4XL.