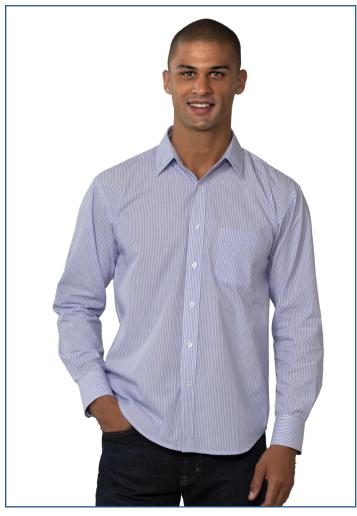

## **BG7272 Men's Untucked Striped Poplin**

- 55/45 Cotton/polyester yarn dyed poplin
- 3.2 oz.
- Wrinkle resistant
- Spread collar
- · White pearlized buttons
- Slightly tapered fit
- Contoured hemline
- Adjustable cuffs
- Sizes: S-4XL
- Untucked fit

Complete any look with this new striped easy care dress shirt! It features 3.2 oz. 55/45 cotton/polyester yarn dyed poplin with wrinkle resistant technology to keep your team looking its best in and out of the office. De-signed to be worn in or out, this shirt offers a slightly tapered fit, shorter length and contoured hemline. Spread collar with white pearlized buttons and adjustable cuffs, sizes in this shirt are available up to 4XL.