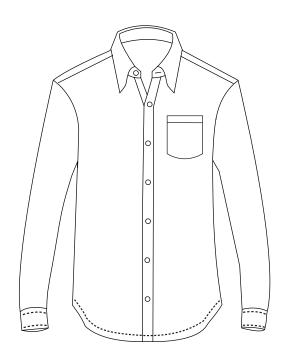

## **BG7272 Men's Untucked Striped Poplin**

- 55/45 Cotton/polyester yarn dyed poplin
- 3.2 oz.
- Wrinkle resistant
- Spread collar
- · White pearlized buttons
- Slightly tapered fit
- Contoured hemline
- Adjustable cuffs
- Sizes: S-4XL
- Untucked fit

Complete any look with this new striped easy care dress shirt! It features 3.2 oz. 55/45 cotton/polyester yarn dyed poplin with wrinkle resistant technology to keep your team looking its best in and out of the office. De-signed to be worn in or out, this shirt offers a slightly tapered fit, shorter length and contoured hemline. Spread collar with white pearlized buttons and adjustable cuffs, sizes in this shirt are available up to 4XL.