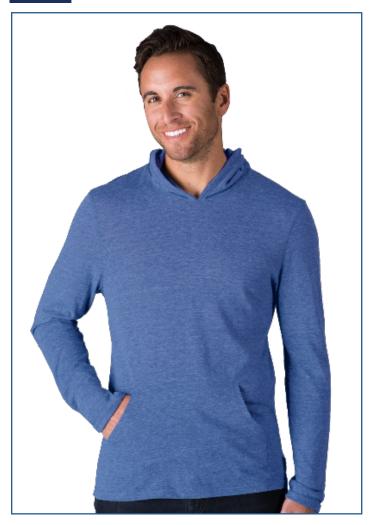

## **BG7309 Adult Triblend Pullover Hoodie**

- 50% polyester/38% cotton/12% rayon triblend jersey knit
- 4.5 oz.
- Wrinkle resist
- Pouch pocket
- Removable label
- Sizes XS-4XL

Make every day casual Friday in our adult heather triblend pullover hoodies. Made from 4.5 oz. soft 50% polyester/ 38% cotton/ 12% rayon, these hoodies provide a relaxed feel from the very first moment they are put on. When temperatures dip, wearers will feel warm and look great! With removable label, this garment is available up to size 4XL.