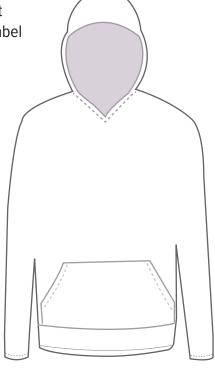

## **BG7309 Adult Triblend Pullover Hoodie**

- 50% polyester/38% cotton/12% rayon triblend jersey knit
- 4.5 oz.
- Wrinkle resist
- Pouch pocket
- Removable label
- Sizes XS-4XL

Make every day casual Friday in our adult heather triblend pullover hoodies. Made from 4.5 oz. soft 50% polyester/ 38% cotton/ 12% rayon, these hoodies provide a relaxed feel from the very first moment they are put on. When temperatures dip, wearers will feel warm and look great! With removable label, this garment is available up to size 4XL.