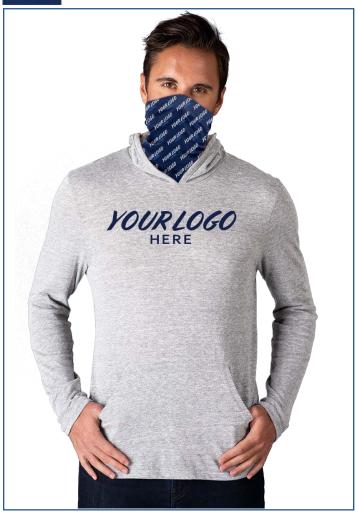

## **BG7309 Adult Triblend Pullover Gaiter Hoodie**

- 50% polyester/38% cotton/12% rayon triblend jersey knit
- Custom sublimated gaiter built-in
- 4.5 oz.
- Wrinkle resist
- Pouch pocket
- Removable label
- Sizes XS-4XL

Introducing the light weight triblend hoodie with built-in sublimated gaiter. Never fumble for your mask again! Send us your design and we will custom sublimate the gaiter. Choose from 6 colors of triblend hoodies and you're set to go!