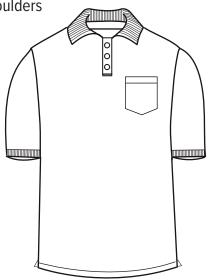

## BG7501 Adult Soft Touch S/S Pocket Polo

- 65/35 poly/cotton blend
- Easy care
- 5.5 ounce pique
- Wrinkle resistant
- Rib knit collar & cuffs
- Curl free collar
- Matching buttons
- Side vents
- Taped neck & shoulders
- Tag free label
- Sizes: S-6XL
- Classic fit

Let us pique your interest with this adult short-sleeve pique polo with pocket! Made from a blend of polyester (65%) and cotton (35%), this easy-care shirt is lightweight at just 5.5 oz. and is wrinkle resistant. It features a rib-knit collar, banded sleeves, a straight bottom, side vents, a taped neck and shoulders, matching buttons and color-lock technology. This breathable mesh item comes in several colors and sizes. Make a fashion-forward decision today!