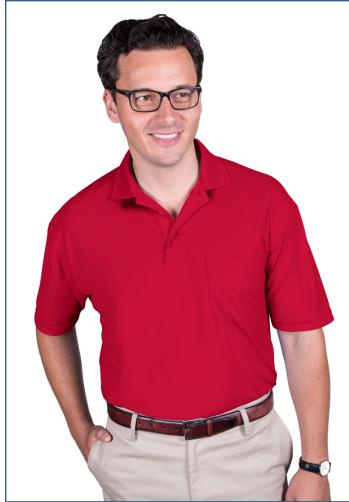

Let us pique your interest with this adult short-sleeve pique polo with pocket! Made from a blend of polyester (65%) and cotton (35%), this easy-care shirt is lightweight at just 5.5 oz. and is wrinkle resistant. It features a rib-knit collar, banded sleeves, a straight bottom, side vents, a taped neck and shoulders, matching buttons and color-lock technology. This breathable mesh item comes in several colors and sizes. Make a fashion-forward decision today!