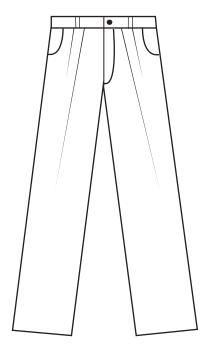

## BG8000P Men's Scotchgard™ Twill Pleated Front Pant

- 60/40 cotton/poly blend
- Easy care
- Stain resistant
- Wrinkle resistant
- Treated with Scotchgard<sup>™</sup> fabric protector
- 7.25 ounces
- Angled front side pockets
- 2 set in back pockets w/buttons
- · Button waistband closure
- Sizes: 28-52 even sizes plus 29, 31,33
- Hemmed inseams 30",32", 34" plus 37" open bottoms

Dress to impress at the office and beyond with these 7.25 oz. men's pleated pants. Made from a blend of cotton (60%) and polyester (40%) and treated with Scotchgard™ fabric protector for stain resistance, this stylish item is available in three colors and in waist sizes from 28 to 52. It features wrinkle resistance, fitted waistband with button closure, angled front side pockets, two set-in back pockets with button, hemmed inseams and a brass zipper. Button waistband closure. Sizes: 28-52 even sizes plus 29, 31,33. Hemmed inseams 30",32", 34"plus 37" open bottoms.