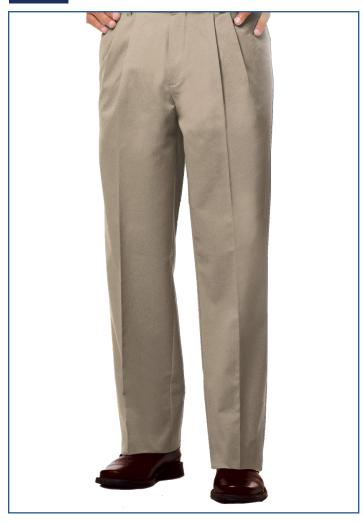

## BG8000P Men's Scotchgard™ Twill Pleated Front Pant

- 60/40 cotton/poly blend
- Easy care
- Stain resistant
- Wrinkle resistant
- Treated with Scotchgard<sup>™</sup> fabric protector
- 7.25 ounces
- Angled front side pockets
- 2 set in back pockets w/buttons
- · Button waistband closure
- Sizes: 28-52 even sizes plus 29, 31,33
- Hemmed inseams 30",32", 34" plus 37" open bottoms

Dress to impress at the office and beyond with these 7.25 oz. men's pleated pants. Made from a blend of cotton (60%) and polyester (40%) and treated with Scotchgard™ fabric protector for stain resistance, this stylish item is available in three colors and in waist sizes from 28 to 52. It features wrinkle resistance, fitted waistband with button closure, angled front side pockets, two set-in back pockets with button, hemmed inseams and a brass zipper. Button waistband closure. Sizes: 28-52 even sizes plus 29, 31,33. Hemmed inseams 30",32", 34"plus 37" open bottoms.