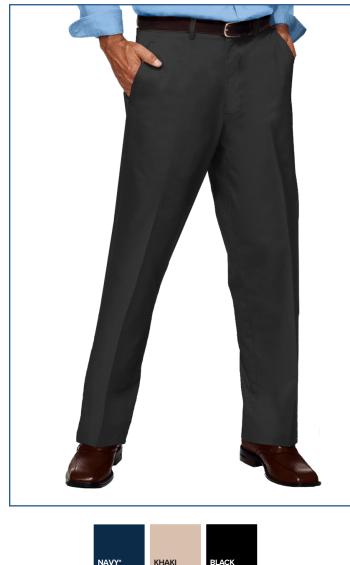

## BG8001P Men's Scotchgard<sup>™</sup> Twill Flat Front Pant

- 60/40 cotton/poly blend
- Easy care
- Stain resistant
- Wrinkle resistant
- Treated withScotchgard<sup>™</sup> fabric protector
- 7.25 ounces
- Angled front side pockets
- 2 set in back pockets w/buttons
- Button waistband closure
- Sizes: 28-52 even sizes plus 29, 31,33
- Hemmed inseams 30",32", 34" plus 37" open bottoms

If you have a thrill for twill, these 7.25 oz. men's flat front twill pants are a perfect fit! Treated with Scotchgard<sup>™</sup> fabric protector for stain resistance, this fashionable product is made from a 60% cotton/40% polyester blend and features wrinkle-resistant technology. It has an expandable elasticized waistband for a custom fit, angled front side pockets, two set-in back pockets with button, hemmed inseams and a brass zipper. These pants come in waist sizes from 28 to 52.