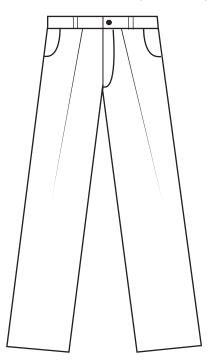

## BG8001P Men's Scotchgard<sup>™</sup> Twill Flat Front Pant

- 60/40 cotton/poly blend
- Easy care
- Stain resistant
- Wrinkle resistant
- Treated withScotchgard<sup>™</sup> fabric protector
- 7.25 ounces
- Angled front side pockets
- 2 set in back pockets w/buttons
- Button waistband closure
- Sizes: 28-52 even sizes plus 29, 31,33
- Hemmed inseams 30",32", 34" plus 37" open bottoms

If you have a thrill for twill, these 7.25 oz. men's flat front twill pants are a perfect fit! Treated with Scotchgard<sup>™</sup> fabric protector for stain resistance, this fashionable product is made from a 60% cotton/40% polyester blend and features wrinkle-resistant technology. It has an expandable elasticized waistband for a custom fit, angled front side pockets, two set-in back pockets with button, hemmed inseams and a brass zipper. These pants come in waist sizes from 28 to 52.