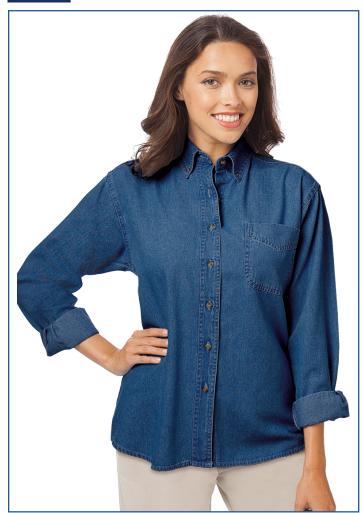

## BG8202 Ladies' L/S 100% Cotton Denim Shirt

- 100% cotton
- 7 ounce
- Sandwashed for extra softness and shrinkage control
- Button down collar
- · Double back yoke
- 2 side back pleats
- Patch pocket
- Bone buttons
- Sizes: S-4XL
- Classic fit

If you're down with denim, then ladies this 7 oz. long-sleeve premium denim shirt is a perfect fit! Made from 100% cotton and available in either Faded Blue or Vintage Blue, this eye-catching item is sand washed for extra softness and shrinkage control. It features a button-down collar, a double-back yoke, two side back pleats, a patch pocket, adjustable cuffs and a button-sleeve placket. This classic-fit shirt comes in sizes from S-4XL.