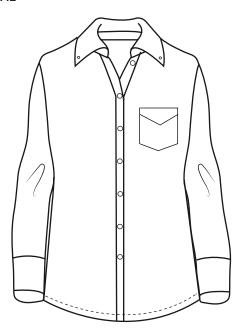

## BG8202 Ladies' L/S 100% Cotton Denim Shirt

- 100% cotton
- 7 ounce
- Sandwashed for extra softness and shrinkage control
- Button down collar
- · Double back yoke
- 2 side back pleats
- Patch pocket
- Bone buttons
- Sizes: S-4XL
- Classic fit

If you're down with denim, then ladies this 7 oz. long-sleeve premium denim shirt is a perfect fit! Made from 100% cotton and available in either Faded Blue or Vintage Blue, this eye-catching item is sand washed for extra softness and shrinkage control. It features a button-down collar, a double-back yoke, two side back pleats, a patch pocket, adjustable cuffs and a button-sleeve placket. This classic-fit shirt comes in sizes from S-4XL.