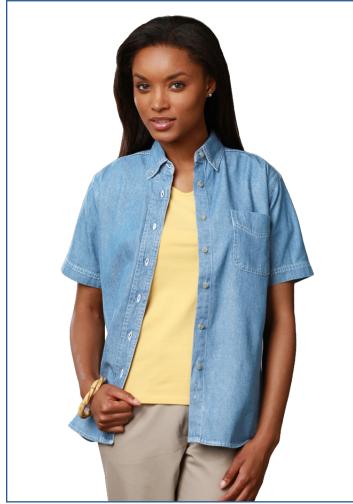

## BG8202S Ladies' S/S 100% Cotton Denim Shirt

- 100% cotton
- 7 ounce
- Sandwashed for extra softness and shrinkage control
- Button down collar
- Double back yoke
- 2 side back pleats
- Patch pocket
- Bone buttons
- Sizes: S-4XL
- Classic fit