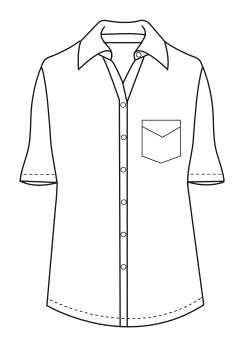

## BG8202S Ladies' S/S 100% Cotton Denim Shirt

- 100% cotton
- 7 ounce
- Sandwashed for extra softness and shrinkage control
- Button down collar
- Double back yoke
- 2 side back pleats
- Patch pocket
- Bone buttons
- Sizes: S-4XL
- Classic fit