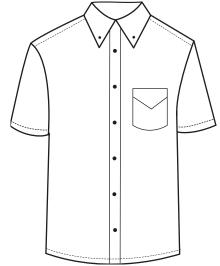

## **BG8206S Men's S/S 100% Cotton Denim Shirt**

- 100% cotton
- 7 ounce
- Sandwashed for extra softness and shrinkage control
- Button down collar
- · Double back yoke
- 2 side back pleats
- Patch pocket
- · Bone buttons
- Sizes: XS-7XL
- · Classic fit

For a style that won't fade out, look no further than this 7 oz. men's short-sleeve premium denim shirt! Made of 100% cotton and available in Faded Blue or Vintage Blue, this eye-catching item is sand washed for extra softness and shrinkage control. It features a button-down collar, a double-back yoke, two side back pleats, a patch pocket, adjustable cuffs and a button-sleeve placket. Classic fit, it is available in sizes up to 7XL!