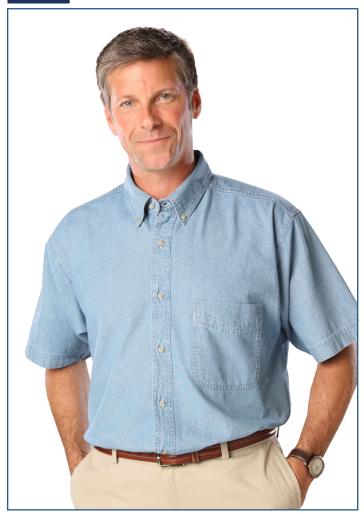

## **BG8206S Men's S/S 100% Cotton Denim Shirt**

- 100% cotton
- 7 ounce
- Sandwashed for extra softness and shrinkage control
- Button down collar
- · Double back yoke
- 2 side back pleats
- Patch pocket
- · Bone buttons
- Sizes: XS-7XL
- · Classic fit

For a style that won't fade out, look no further than this 7 oz. men's short-sleeve premium denim shirt! Made of 100% cotton and available in Faded Blue or Vintage Blue, this eye-catching item is sand washed for extra softness and shrinkage control. It features a button-down collar, a double-back yoke, two side back pleats, a patch pocket, adjustable cuffs and a button-sleeve placket. Classic fit, it is available in sizes up to 7XL!