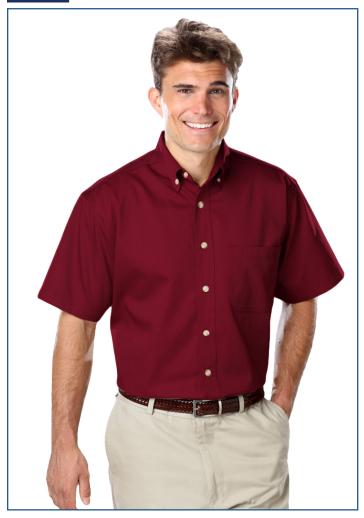

## BG8213S Men's S/S 100% Cotton Twill Shirt

- 100% cotton
- 6.5 ounce colorfast twill
- · Washed, preshrunk for extra comfort
- Bone buttons
- Button down collar
- Double back yoke
- 2 side back pleats
- Hemmed sleeves
- Sizes: XS-7XL
- · Classic fit

Send a chill down your customers' spines wit this 6.5 oz. men's short-sleeve colorfast twill shirt. This eye-catching piece of apparel is made from 100% cotton and is washed and preshrunk for extra comfort. It features a button-down collar, a double-back yoke, two side back pleats, a patch pocket, bone-horn buttons and hemmed sleeves. Classic fit, this trendy top comes in several colors and sizes, and it is bound to turn plenty of heads!