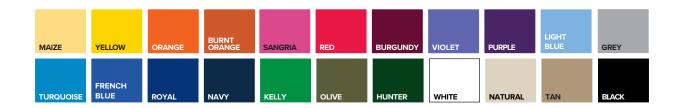

Send a chill down your customers' spines wit this 6.5 oz. men's short-sleeve colorfast twill shirt. This eye-catching piece of apparel is made from 100% cotton and is washed and preshrunk for extra comfort. It features a button-down collar, a double-back yoke, two side back pleats, a patch pocket, bone-horn buttons and hemmed sleeves. Classic fit, this trendy top comes in several colors and sizes, and it is bound to turn plenty of heads!