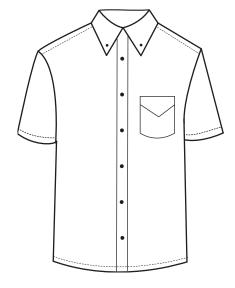

## BG8213S Men's S/S 100% Cotton Twill Shirt

- 100% cotton
- 6.5 ounce colorfast twill
- · Washed, preshrunk for extra comfort
- Bone buttons
- Button down collar
- Double back yoke
- 2 side back pleats
- Hemmed sleeves
- Sizes: XS-7XL
- · Classic fit

Send a chill down your customers' spines wit this 6.5 oz. men's short-sleeve colorfast twill shirt. This eye-catching piece of apparel is made from 100% cotton and is washed and preshrunk for extra comfort. It features a button-down collar, a double-back yoke, two side back pleats, a patch pocket, bone-horn buttons and hemmed sleeves. Classic fit, this trendy top comes in several colors and sizes, and it is bound to turn plenty of heads!