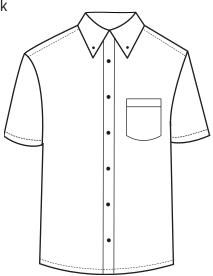

## BG8214S Men's S/S Oxford Shirt

- 60/40 Cotton/poly blend
- Easy care
- Stain release
- Wrinkle resistant
- 6 ounce
- Button down collar
- Pearl white buttons
- Patch pocket
- Center pleated back
- Sizes: S-5XL
- Classic fit

Make an easy wardrobe addition that will get plenty of use with this easy-care short-sleeve oxford dress shirt! This eye-catching item is made from a 60% cotton/40% polyester blend and features a button-down collar, a center pleated back, a patch pocket, hemmed cuffs and pearl white buttons. It has a classic-fit cut and is wrinkle resistant. This product comes in several striped and solid color schemes and in sizes from S to 5XL.