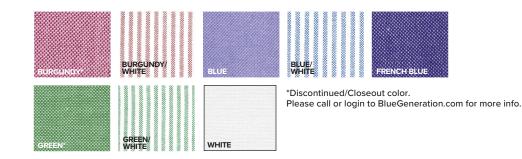

Make an easy wardrobe addition that will get plenty of use with this easy-care short-sleeve oxford dress shirt! This eye-catching item is made from a 60% cotton/40% polyester blend and features a button-down collar, a center pleated back, a patch pocket, hemmed cuffs and pearl white buttons. It has a classic-fit cut and is wrinkle resistant. This product comes in several striped and solid color schemes and in sizes from S to 5XL.