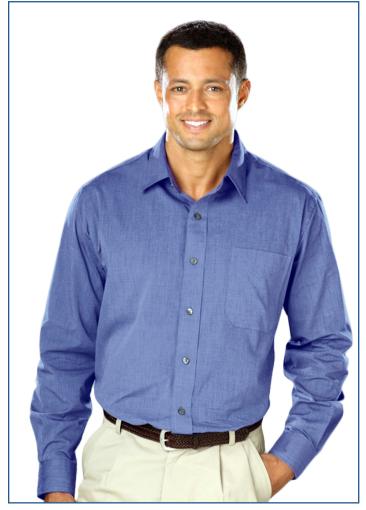

## BG8215 Men's L/S Crossweave Shirt

- 55/45 Cotton/poly blend
- Easy care
- 3 ounces
- Wrinkle resistant
- Subtle 2-tone heathered crossweaves
- Spread collar
- Matching pearlized buttons
- Center pleated back
- Patch pocket
- Sizes: S-6XL
- Classic fit

Cross this stylish item off your list! This men's heathered crossweave dress shirt is bound to make a lasting impression. Made from a 55% cotton/45% polyester blend, this lightweight 3 oz. shirt features a spread collar, adjustable cuffs and matching pearlized buttons. It has a class-fit cut and is wrinkle resistant. Available in several colors and in sizes from S-6XL, this trendy top is unimprinted and a sure-fire way to spruce up your wardrobe.