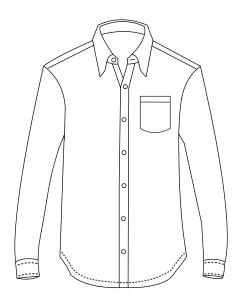

## **BG8216 Men's L/S Untucked Fit Crossweave**

- 55/45 Cotton/poly blend
- Easy care
- 3 ounces
- Wrinkle resistant
- Subtle 2-tone heathered crossweaves
- Spread collar
- Matching pearlized buttons
- Center pleated back
- Patch pocket
- Sizes: S-4XL
- · Untucked fit

This heathered crossweave dress shirt is stylish and comfortable for all businessevents. Made from a 55% cotton/45% polyester blend, this lightweight 3 oz. shirt features a spread collar, adjustable cuffs and matching pearlized buttons. With a slightly tapered fit to be worn in or out, this untucked shirt is a flattering option to complement every body.