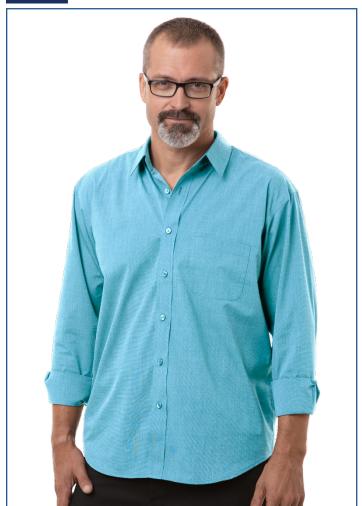

## **BG8216 Men's L/S Untucked Fit Crossweave**

- 55/45 Cotton/poly blend
- Easy care
- 3 ounces
- Wrinkle resistant
- Subtle 2-tone heathered crossweaves
- Spread collar
- Matching pearlized buttons
- Center pleated back
- Patch pocket
- Sizes: S-4XL
- · Untucked fit

This heathered crossweave dress shirt is stylish and comfortable for all businessevents. Made from a 55% cotton/45% polyester blend, this lightweight 3 oz. shirt features a spread collar, adjustable cuffs and matching pearlized buttons. With a slightly tapered fit to be worn in or out, this untucked shirt is a flattering option to complement every body.