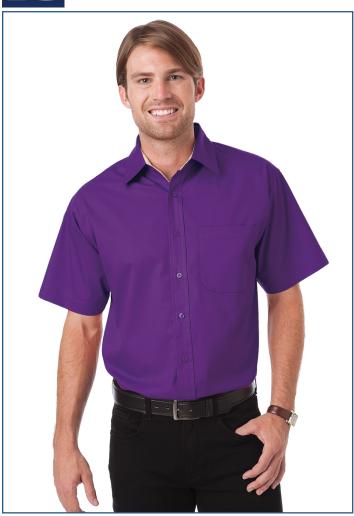

## **BG8330S Men's S/S Fine Line Twill Shirt**

- 60/40 Cotton/poly blend
- Easy care
- Wrinkle resistant
- 4.8 ounces
- Matching buttons
- Spread collar
- · Patch pocket
- · Contrast inside collar
- 2 side back pleats
- Sizes: S-6XL
- · Classic fit

This men's short-sleeve fine line twill shirt is lightweight at just 4.8 oz., but it's still heavy in style! Made from a 60% cotton/40% polyester blend, this eye-catching item features a spread collar, wrinkle resistance, a contrast label mount, two side back pleats, a patch pocket and hemmed cuffs. It has a classic-fit cut that looks great on anybody! It comes in several colors and sizes from S to 6XL.