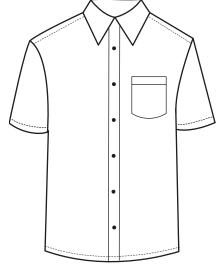

## **BG8330S Men's S/S Fine Line Twill Shirt**

- 60/40 Cotton/poly blend
- Easy care
- Wrinkle resistant
- 4.8 ounces
- Matching buttons
- Spread collar
- · Patch pocket
- · Contrast inside collar
- 2 side back pleats
- Sizes: S-6XL
- · Classic fit

This men's short-sleeve fine line twill shirt is lightweight at just 4.8 oz., but it's still heavy in style! Made from a 60% cotton/40% polyester blend, this eye-catching item features a spread collar, wrinkle resistance, a contrast label mount, two side back pleats, a patch pocket and hemmed cuffs. It has a classic-fit cut that looks great on anybody! It comes in several colors and sizes from S to 6XL.