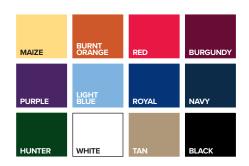

This men's short-sleeve fine line twill shirt is lightweight at just 4.8 oz., but it's still heavy in style! Made from a 60% cotton/40% polyester blend, this eye-catching item features a spread collar, wrinkle resistance, a contrast label mount, two side back pleats, a patch pocket and hemmed cuffs. It has a classic-fit cut that looks great on anybody! It comes in several colors and sizes from S to 6XL.