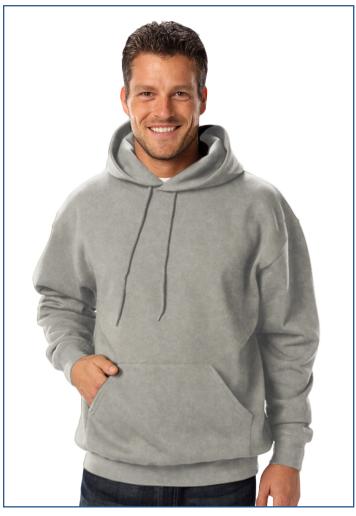

## **BG** Blue Generation

A popular piece of casualwear, this adult pullover hoodie is sure to make a lasting impression. Made of a 70% combed ring-spun cotton/30% polyester blend, this cozy 9 oz. sweatshirt has a double-lined fleece hood and a front pouch with double needle stitching. It also features striped ribbon neck tape, a half-moon label mount with sewn down label, brass metal drawstring eyelets, rib cuffs and a spandex waistband. This product is available in several colors and in sizes from XS to 6XL (Tall Sizes: LT-3XLT in select colors).

## **BG9301P Adult Pullover Hoodie**

- 70/30 combed ringspun cotton/poly blend
- · Double fleece lined hood
- 9 ounces
- Front pouch with double needle stitching
- Striped ribbon neck tape
- Brass metal drawstring eyelets with heavy gauge drawstring
- 1 X 1 rib cuffs and waistband with Spandex
- Adult sizes XS-6XL