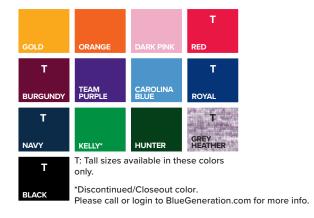

## **BG** Blue Generation

A popular piece of casualwear, this adult pullover hoodie is sure to make a lasting impression. Made of a 70% combed ring-spun cotton/30% polyester blend, this cozy 9 oz. sweatshirt has a double-lined fleece hood and a front pouch with double needle stitching. It also features striped ribbon neck tape, a half-moon label mount with sewn down label, brass metal drawstring eyelets, rib cuffs and a spandex waistband. This product is available in several colors and in sizes from XS to 6XL (Tall Sizes: LT-3XLT in select colors).