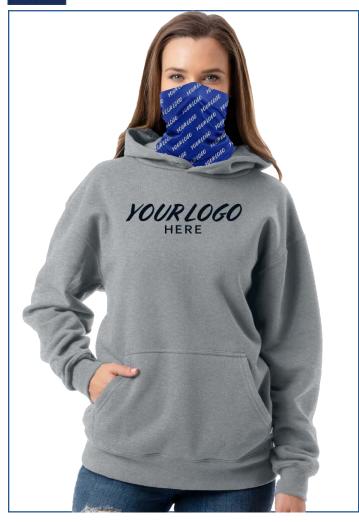

## BG9303P Essential Pullover Gaiter Hoodie

- 60/40 Cotton/polyester lightweight fleece
- Custom sublimated gaiter built-in
- 7 ounces
- Double needle stitched
- front pocket
- Rib knit cuffs and waistband with spandex
- No drawstring
- Tear away label
- · Adult contemporary fit
- Sizes: XS-4XL

Introducing our essential fleece hoodie with built-in sublimated gaiter. Never fumble for your mask again!Send us your design and we will custom sublimate the gaiter. Choose from three top selling colors and you're set to go!