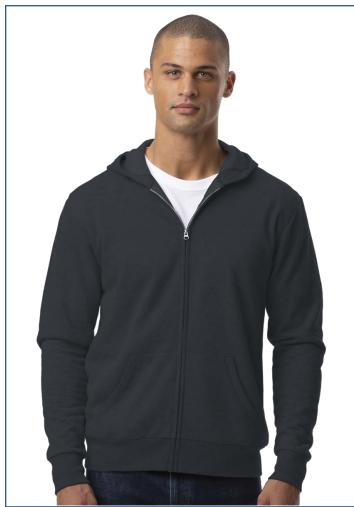

## **BG** Blue Generation

A popular piece of casualwear, this essential zip front hoodie is sure to make a lasting impression. At 7 oz.; 60/40 cotton/polyester lightweight fleece, this cozy 7 oz. sweatshirt features a double-needle stitched front pocket, rib knit cuffs and waistband with spandex for extra comfort with a modern fit. Available in essential hoodie core colors, this hoodie is comes in sizes XS to 4XL.

## **BG9304Z Essential Zip Front Hoodie**

- 60/40 Cotton/polyester lightweight fleece
- 7 ounces
- Double needle stitched
- front pocket
- Rib knit cuffs and waistband with spandex
- No drawstring
- Tear away label
- Adult contemporary fit
- Sizes: XS-4XL