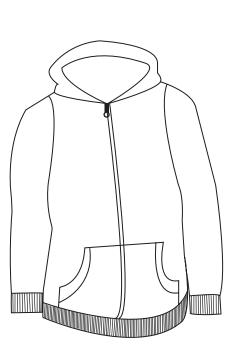

## **BG9304Z Essential Zip Front Hoodie**

- 60/40 Cotton/polyester lightweight fleece
- 7 ounces
- Double needle stitched
- front pocket
- Rib knit cuffs and waistband with spandex
- No drawstring
- Tear away label
- Adult contemporary fit
- Sizes: XS-4XL