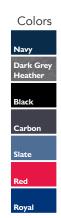

## **BG** Blue Generation

A popular piece of casualwear, this essential zip front hoodie is sure to make a lasting impression. At 7 oz.; 60/40 cotton/polyester lightweight fleece, this cozy 7 oz. sweatshirt features a double-needle stitched front pocket, rib knit cuffs and waistband with spandex for extra comfort with a modern fit. Available in essential hoodie core colors, this hoodie is comes in sizes XS to 4XL.