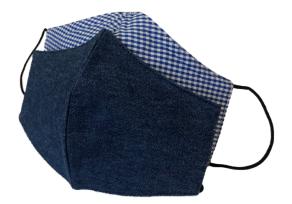

## BGM25 Denim/Gingham Check Reversible Mask

- 100% cotton denim
- Reverses to poplin gingham check
- 2-ply
- Curved to fit for extra coverage
- Washable/reuseable
- 2 elastic earloops
- Not for medical use
  - 12 piece prepacks

| Style BGM25 | One Size |
|-------------|----------|
| Length      | 8"       |
| Height      | 5 3/8"   |

Complete the Outfit with Reversible Masks! As a public health measure, the CDC recommends the use of cloth coverings to protect yourself and others. Our Denim/Gingham Check face mask coordinates back to our latest 'Untucked' shirts so that you can stay fashion forward in the office.

BGM25 Denim/Gingham Check