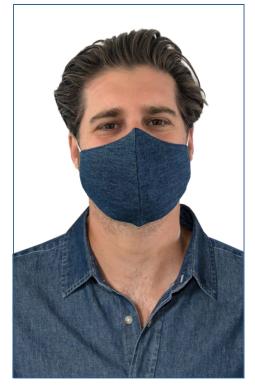

## BGM25 Denim/Gingham Check Reversible Mask

- 100% cotton denim
- Reverses to poplin gingham check
- 2-ply
- Curved to fit for extra coverage
- Washable/reuseable
- 2 elastic earloops
- Not for medical use
  - 12 piece prepacks

| Style BGM25 | One Size |
|-------------|----------|
| Length      | 8"       |
| Height      | 5 3/8"   |

Complete the Outfit with Reversible Masks! As a public health measure, the CDC recommends the use of cloth coverings to protect yourself and others. Our Denim/Gingham Check face mask coordinates back to our latest 'Untucked' shirts so that you can stay fashion forward in the office.

BGM25 Denim/Gingham Check