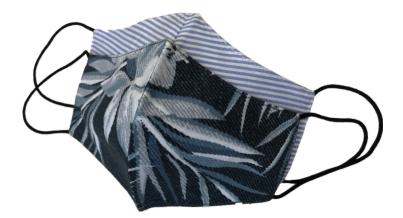

## BGM26 Denim/Gingham Check Reversible Mask

- 55% cotton/ 45% poly indigo breeze print
- Reverses to poplin stripe
- 2-ply

•

- Curved to fit for extra coverage
- Washable/reuseable
- 2 elastic earloops
- Not for medical use
  - 12 piece prepacks

| Style BGM26 | One Size |
|-------------|----------|
| Length      | 8"       |
| Height      | 5 3/8"   |

Complete the Outfit with Reversible Masks! Our Indigo Breeze/Stripe face mask coordinates back to our latest 'Untucked' shirts so that you can stay fashion forward anywhere! As a public health measure, the CDC recommends the use of cloth coverings to protect yourself and others.

BGM26 Indigo Breeze/Stripe