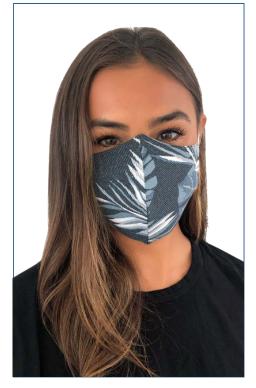

## BGM26 Denim/Gingham Check Reversible Mask

- 55% cotton/ 45% poly indigo breeze print
- Reverses to poplin stripe
- 2-ply

•

- Curved to fit for extra coverage
- Washable/reuseable
- 2 elastic earloops
- Not for medical use
  - 12 piece prepacks

| Style BGM26 | One Size |
|-------------|----------|
| Length      | 8"       |
| Height      | 5 3/8"   |

Complete the Outfit with Reversible Masks! Our Indigo Breeze/Stripe face mask coordinates back to our latest 'Untucked' shirts so that you can stay fashion forward anywhere! As a public health measure, the CDC recommends the use of cloth coverings to protect yourself and others.

BGM26 Indigo Breeze/Stripe