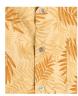

Great for work apparel or casual use, this adult poplin printed camp shirt is bound to stand out! This easy-care, short-sleeve item is made from a 55% cotton/45% poly poplin blend and features side vents, a straight bottom, hemmed sleeves, matching buttons and a patch pocket. It has a classic fit and is wrinkle resistant with stain release. It is available in sizes XS to 4XL in eight eye-catching prints. Make a fashion-forward choice today!

RISTRO

BG3109