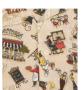

## **BG3101-3109 Adult Printed Camp shirts**

- 55/45 Cotton/poly poplin blend
- Stain release
- Wrinkle resistant
- 4.5 ounces
- Side vents
- Straight bottom
- Hemmed sleeves
- Patch pocket
- Unisex sizes XS-4XL
- Classic fit

Great for work apparel or casual use, this adult poplin printed camp shirt is bound to stand out! This easy-care, short-sleeve item is made from a 55% cotton/45% poly poplin blend and features side vents, a straight bottom, hemmed sleeves, matching buttons and a patch pocket. It has a classic fit and is wrinkle resistant with stain release. It is available in sizes XS to 4XL in eight eye-catching prints. Make a fashion-forward choice today!

TUCAN

TROPIC

BG3104 COCKTAI

FI (

BG3105 FLORAL

BG3106

BG3107 MANGO TONAL

BG3107 AL BLUE TONAL

RISTRO

BG3109