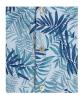

## **BG3101-3109 Adult Printed Camp shirts**

- 55/45 Cotton/poly poplin blend
- Stain release
- Wrinkle resistant
- 4.5 ounces
- Side vents
- Straight bottom
- Hemmed sleeves
- Patch pocket
- Unisex sizes XS-4XL
- Classic fit

Great for work apparel or casual use, this adult poplin printed camp shirt is bound to stand out! This easy-care, short-sleeve item is made from a 55% cotton/45% poly poplin blend and features side vents, a straight bottom, hemmed sleeves, matching buttons and a patch pocket. It has a classic fit and is wrinkle resistant with stain release. It is available in sizes XS to 4XL in eight eye-catching prints. Make a fashion-forward choice today!

TUCAN

TROPIC

BG3104 COCKTAI

FI (

BG3105 FLORAL

BG3106

BG3107 MANGO TONAL

BG3107 AL BLUE TONAL