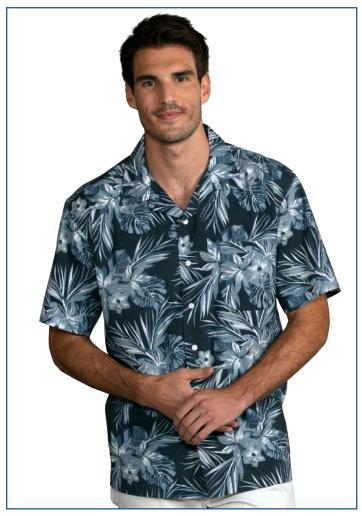

## **BG3101-3109 Adult Printed Camp shirts**

- 55/45 Cotton/poly poplin blend
- Stain release
- Wrinkle resistant
- 4.5 ounces
- Side vents
- Straight bottom
- Hemmed sleeves
- Patch pocket
- Unisex sizes XS-4XL
- Classic fit

Great for work apparel or casual use, this adult poplin printed camp shirt is bound to stand out! This easy-care, short-sleeve item is made from a 55% cotton/45% poly poplin blend and features side vents, a straight bottom, hemmed sleeves, matching buttons and a patch pocket. It has a classic fit and is wrinkle resistant with stain release. It is available in sizes XS to 4XL in eight eye-catching prints. Make a fashion-forward choice today!