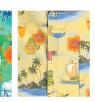

Great for work apparel or casual use, this adult poplin printed camp shirt is bound to stand out! This easy-care, short-sleeve item is made from a 55% cotton/45% poly poplin blend and features side vents, a straight bottom, hemmed sleeves, matching buttons and a patch pocket. It has a classic fit and is wrinkle resistant with stain release. It is available in sizes XS to 4XL in eight eye-catching prints. Make a fashion-forward choice today!

TUCAN

TROPIC

BG3104 COCKTAI

FI (

BG3105 FLORAL

BG3106

BG3107 MANGO TONAL

BG3107 AL BLUE TONAL