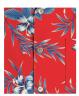

Great for work apparel or casual use, this adult poplin printed camp shirt is bound to stand out! This easy-care, short-sleeve item is made from a 55% cotton/45% poly poplin blend and features side vents, a straight bottom, hemmed sleeves, matching buttons and a patch pocket. It has a classic fit and is wrinkle resistant with stain release. It is available in sizes XS to 4XL in eight eye-catching prints. Make a fashion-forward choice today!

TUCAN

TROPIC

BG3104 COCKTAI

FI (

BG3105 FLORAL

BG3106

BG3107 MANGO TONAL

BG3107 AL BLUE TONAL