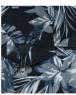

## **BG3101-3109 Adult Printed Camp shirts**

- 55/45 Cotton/poly poplin blend
- Stain release
- Wrinkle resistant
- 4.5 ounces
- Side vents
- Straight bottom
- Hemmed sleeves
- Patch pocket
- Unisex sizes XS-4XL
- Classic fit

Great for work apparel or casual use, this adult poplin printed camp shirt is bound to stand out! This easy-care, short-sleeve item is made from a 55% cotton/45% poly poplin blend and features side vents, a straight bottom, hemmed sleeves, matching buttons and a patch pocket. It has a classic fit and is wrinkle resistant with stain release. It is available in sizes XS to 4XL in eight eye-catching prints. Make a fashion-forward choice today!

TUCAN

TROPIC

BG3104 COCKTAI

FI (

BG3105 FLORAL

BG3106

BG3107 MANGO TONAL

BG3107 AL BLUE TONAL