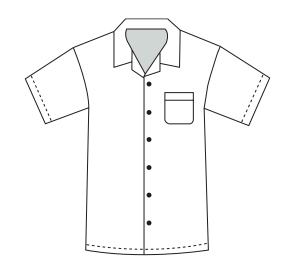

## **BG3101-3109 Adult Printed Camp shirts**

- 55/45 Cotton/poly poplin blend
- Stain release
- Wrinkle resistant
- 4.5 ounces
- Side vents
- Straight bottom
- Hemmed sleeves
- Patch pocket
- Unisex sizes XS-4XL
- Classic fit

Great for work apparel or casual use, this adult poplin printed camp shirt is bound to stand out! This easy-care, short-sleeve item is made from a 55% cotton/45% poly poplin blend and features side vents, a straight bottom, hemmed sleeves, matching buttons and a patch pocket. It has a classic fit and is wrinkle resistant with stain release. It is available in sizes XS to 4XL in eight eye-catching prints. Make a fashion-forward choice today!