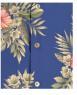

Great for work apparel or casual use, this adult poplin printed camp shirt is bound to stand out! This easy-care, short-sleeve item is made from a 55% cotton/45% poly poplin blend and features side vents, a straight bottom, hemmed sleeves, matching buttons and a patch pocket. It has a classic fit and is wrinkle resistant with stain release. It is available in sizes XS to 4XL in eight eye-catching prints. Make a fashion-forward choice today!

TUCAN

TROPIC

BG3104 COCKTAI

FI (

BG3105 FLORAL

BG3106

BG3107 MANGO TONAL

BG3107 AL BLUE TONAL