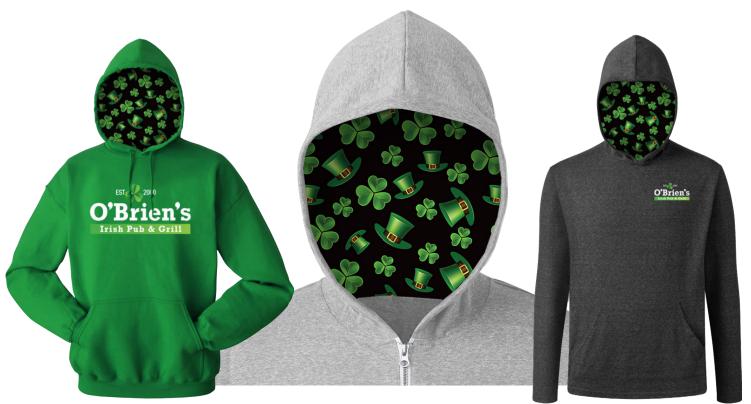

## **Blue Generation**

Celebrate Irish All Year Long

9301PK
Adult 9 ounce 70/30 combed ringspun cotton/polyester fleece. Sizes: XS-6XL.
Color: Kelly

**7308K**Adult Triblend Zip Front Hoodie
4.5 ounce 50% polyester, 38% cotton,
12% rayon blended knit. Sizes: XS-4XL

**7309K**Adult Triblend Pullover Hoodie
4.5 ounce 50% polyester, 38% cotton,
12% rayon blended knit. Sizes: XS-4XL

Triblends above available in these colors:

## Take the "L\*CK" out of your next sale!

Envision every tavern in town wearing these fully Customized Sublimated Hoodies!

Delivered with St. Patrick's Sublimated Hoodie, just add their chest logo and celebrate!

Minimum Only 12 pieces

Ships in 2 weeks

Call for Larger Quantity Pricing

\*Want us to add a chest logo?
Call us for details!