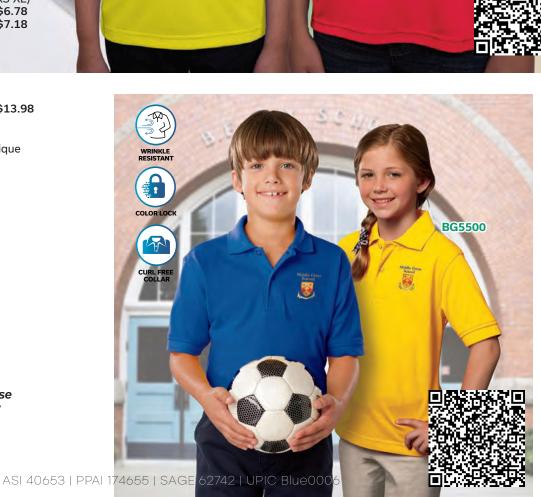

## **Features**

■ 3.8 oz. 100% polyester jersey

**BG5500 Soft Touch Polo (XS-XL) Short Sleeve** 

## **Features**

- 5.5 oz. 65/35 polyester/cotton pique
- Matching buttons
- Rib knit collar & cuffs

| Yellow     | Red   | Burgundy |
|------------|-------|----------|
| Light Blue | Royal | Navy     |
| Hunter     | White | Black    |