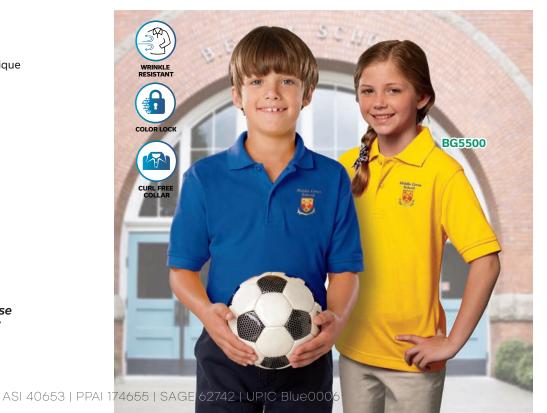

## **Features**

■ 3.8 oz. 100% polyester jersey

**BG5500 Soft Touch Polo** (XS-XL) Short Sleeve

## **Features**

- 5.5 oz. 65/35 polyester/cotton pique
- Matching buttons
- Rib knit collar & cuffs

| Yellow     | Red   | Burgundy |
|------------|-------|----------|
| Light Blue | Royal | Navy     |
| Hunter     | White | Black    |