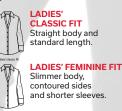

## **BIG**&TALL

**BG7216S** 

BG6216S

MEN'S TALL FIT Longer sleeves and wider cut across chest and shoulders.

Straight body and

chest and shoulders.

MEN'S UNTUCKED FIT

Slimmer body, shorter

length and contoured

roomy across

hemline.

**LADIES' FULL FIT** Flared bottom for roomier fit (ideal for maternity).

| Maize       | Yellow   | Salmon  | Orange     | Burnt<br>Orange | Berry     |
|-------------|----------|---------|------------|-----------------|-----------|
| T<br>Red    | Burgundy | Purple  | Light Blue | Aqua            | Turquoise |
|             | Т        | т       |            |                 |           |
| French Blue | Royal    | Navy    | Cactus     | Sage            | Kelly     |
| Т           | Т        |         | Т          |                 | М         |
|             |          |         | _          | <b>a</b> 1.     | •         |
| Hunter      | White    | Natural | Tan        | Chocolate       | Grey      |