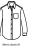

Ladies' Classic Fit with Spread Collar (XS-4XL) Short Sleeve BG6216S

Color Shown: Yellow

Men's Classic Fit with Button Down Collar (S-10XL) Short Sleeve BG7216S Color Shown: Turquoise

Men's TALL Fit with Button Down Collar (LT-3XL) Short Sleeve BG7216ST Available in select colors