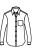

Ladies' Classic Fit with Spread Collar (XS-4XL) Short Sleeve BG6216S

Color Shown: Yellow

Men's Classic Fit with Button Down Collar (S-10XL) Short Sleeve BG7216S Color Shown: Turquoise

Men's TALL Fit with Button Down Collar (LT-3XL) Short Sleeve BG7216ST Available in select colors