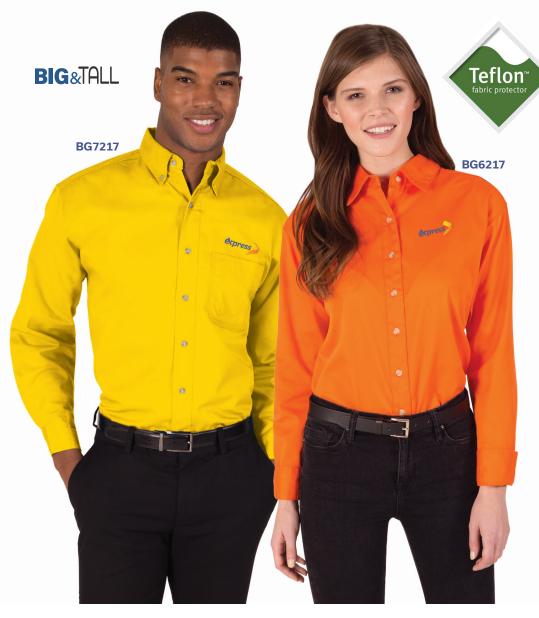

BG7217 Men's Long Sleeve Sizes: XS-6XL Color Shown: Yellow BG7217S Men's Short

Sleeve Sizes: XS-6XL Color Shown: Turquoise

## BG7217T Men's TALL

Tall Sizes: LT-3XLT Available in select colors BG6217 Ladies' Long Sleeve Sizes: S-4XL Color Shown: Orange \$27.98

- BG6217S Ladies' Short Sleeve Sizes: S-4XL Color Shown: Kelly
  - \$27.98

## **Men's Features**

- 6.5 oz. 65/35 polyester/cotton
- Men's button down collar
- Bone buttons
- Patch pocket with
- pencil compartment Classic fit

## Ladies' Features

- 6.5 oz. 65/35 polyester/cotton
- Spread collar
- Bone buttons
- No pocket
- Classic fit

ASI 40653 | PPAI 174655 | SAGE 62742 | UPIC Blue0006

\$27.98

\$27.98