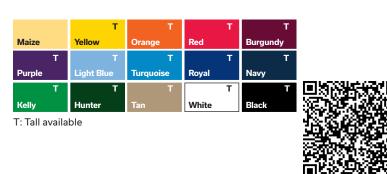

## BG7217T Men's TALL

Tall Sizes: LT-3XLT Available in select colors BG6217 Ladies' Long Sleeve Sizes: S-4XL Color Shown: Orange \$27.98

- BG6217S Ladies' Short Sleeve Sizes: S-4XL Color Shown: Kelly
  - \$27.98