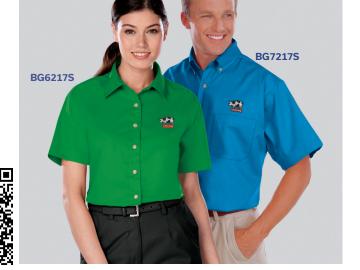

BG7217 Men's Long Sleeve Sizes: XS-6XL Color Shown: Yellow BG7217S Men's Short

Sleeve Sizes: XS-6XL Color Shown: Turquoise