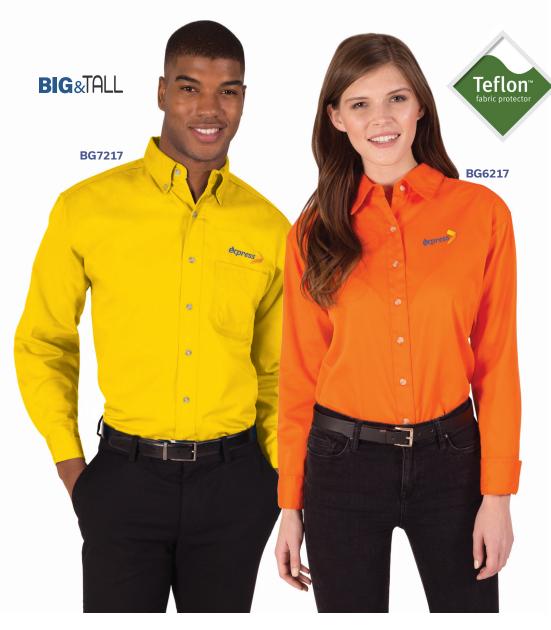

## BG7217 Men's Long Sleeve

Sizes: XS-6XL Color Shown: Yellow

BG7217S Men's Short Sleeve Sizes: XS-6XL Color Shown: Turquoise

BG7217T Men's TALL Tall Sizes: LT-3XLT

Tall Sizes: LT-3XLT Available in select colors

#### **BG6217 Ladies' Long Sleeve**

Sizes: S-4XL

Color Shown: Orange