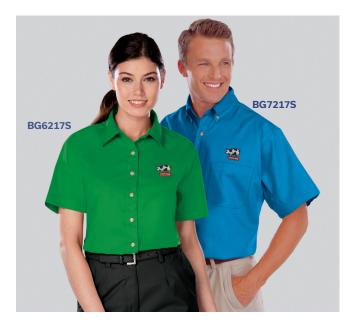

## BG7217 Men's Long Sleeve

Sizes: XS-6XL Color Shown: Yellow

BG7217S Men's Short Sleeve Sizes: XS-6XL Color Shown: Turquoise

BG7217T Men's TALL Tall Sizes: LT-3XLT

Tall Sizes: LT-3XLT Available in select colors

## **BG6217S Ladies' Short Sleeve**

Sizes: S-4XL Color Shown: Kelly

|        | т          | T         | T     | T        |
|--------|------------|-----------|-------|----------|
| Maize  | Yellow     | Orange    | Red   | Burgundy |
| T      | T          | T         | T     | Т        |
| Purple | Light Blue | Turquoise | Royal | Navy     |
| T      | T          | T         | Т     | T        |
| Kelly  | Hunter     | Tan       | White | Black    |