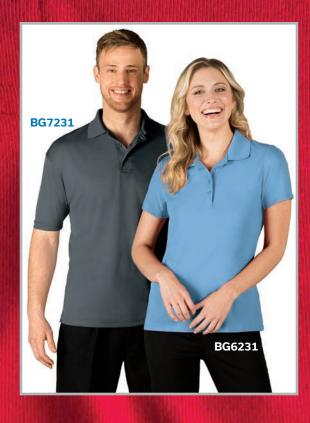

## **Features**

- 5.6 oz. 65/35 polyester/rayon jersey
- Matching pearlized buttons
- Rib knit collar
- Hemmed sleeves
- Side vents
- Classic fit

BG7231 Men's Ultra-Lux

Sizes: S-6XL \$20.98 Color Shown: Graphite

**BG6231** Ladies' Ultra-Lux

Sizes: XS-4XL \$20.98 Color Shown: Light Blue ad

Liaht Blu

Royal

Navy

White

araphit

Black